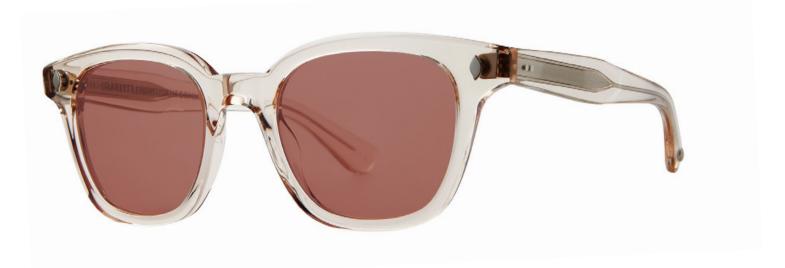

# Lady Eckhart

Our newest aviator is a sleek and modern take on the classically retro frame with a thicker bridge and sloped endpiece creating a distinct look. Comfort and all-day wearability were carefully considered in its design, with adjustable metal nosepads and a temple design providing ergonomic comfort. Lady Eckhart Sun is finished with a new custom Eckhart plaque and is offered in a timeless color assortment and newest crystal gradient colorway, Golden Fade.

Matte Black/Pacifica 2128-50-MBK/PAC

Olive Tortoise/Olive Gradient 2128-50-OT/OG

Golden Fade/California Dream Gradient 2128-50-GOF/CADG

Himalayan Salt/Red Haze 2128-50-HIMSLT/RHZ