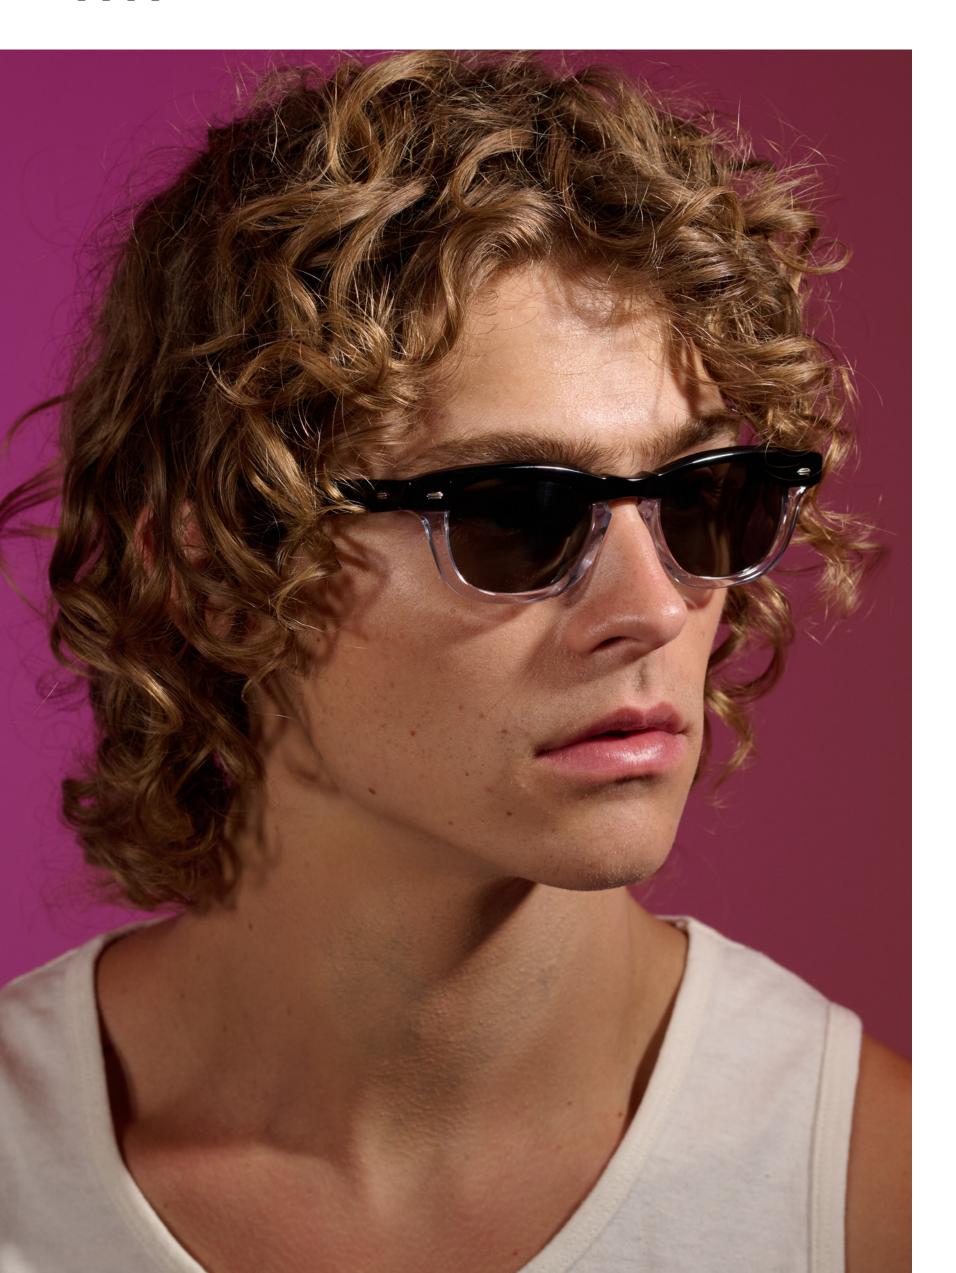

# OG Freddy P

OG Freddy P Sun is a perfectly proportional, square frame with rounded edges steeped with retro appeal. Comfort and all-day wearability were carefully considered in its design, with a new temple design providing ergonomic comfort.

The Freddy is offered in a vintage-inspired color assortment.

Black/Valley View Green 2120-49-BK/VVG

Sandstorm/Bordeaux 2120-49-SASTM/BOR

Cyprus Fade/Olive Gradient 2120-49-MCYPF/OG

LLG/Navy 2120-49-LLG/NVY