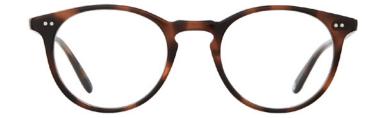

### Rodriguez

Rodriguez offers a fresh take to a classic silhouette. Its crafted with a beveled step-down design, finished GLCO Calabar Plaque, and designed with a new temple for ergonomic comfort. Rodriguez is offered in timeless colorways with new gradient crystal acetates.

Spotted Brown Shell 1124-48-SPBRNSH

Olive Tortoise 1124-48-OT

Golden Fade 1124-48-GOF

Grey Fade 1124-48-GF