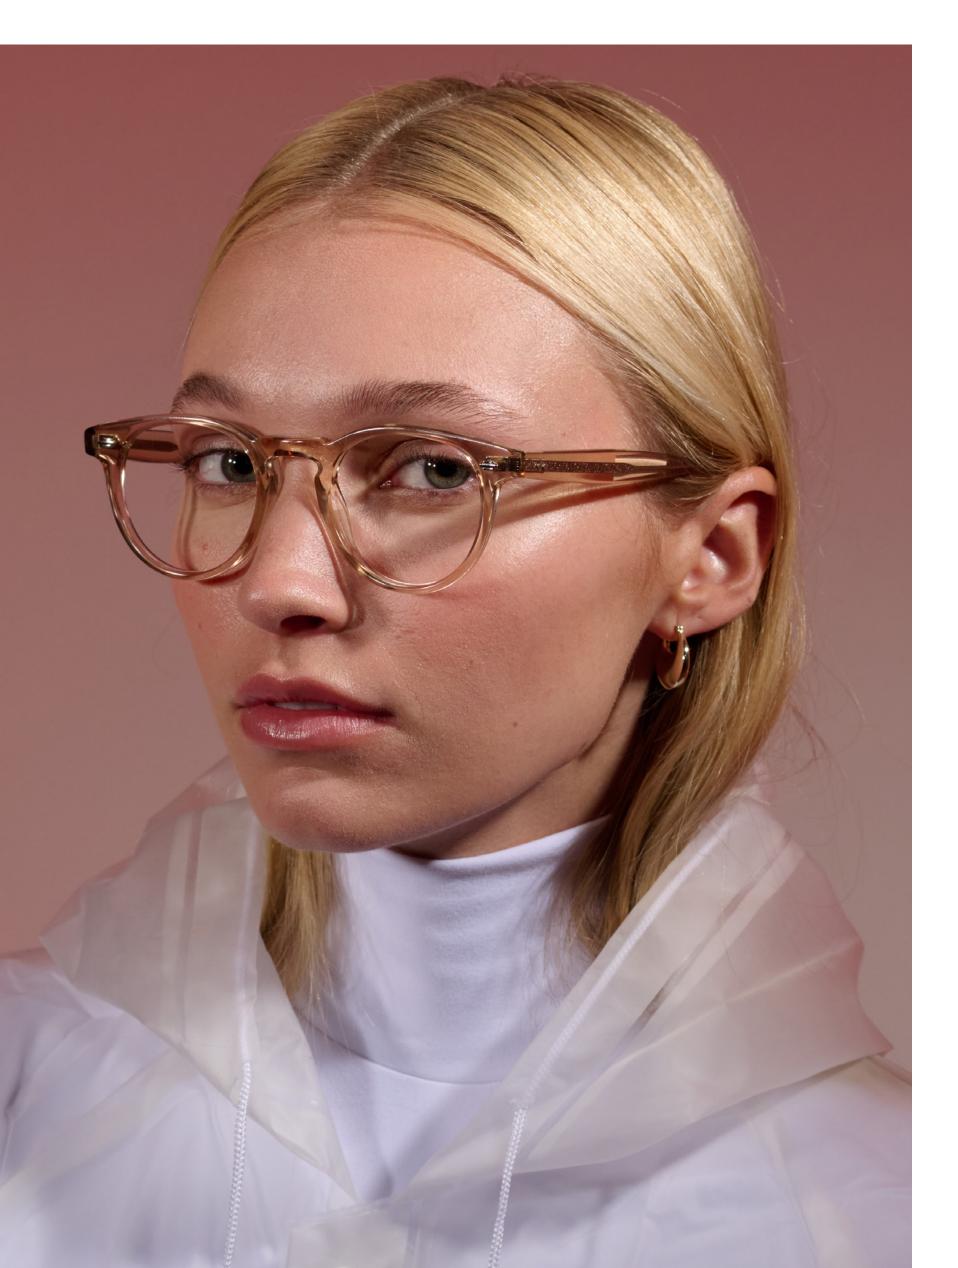

### <u>Gilbert</u>

Gilbert is a timeless silhouette inspired by James Dean's effortless style. The slightly rounded square frame features a custom plaque and a new temple design for better comfort and weight distribution. Gilbert is offered in warm, nature-inspired colorways along with our vintage-inspired best seller, Butterscotch.