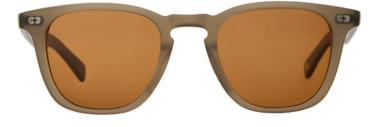

#### **GL 3030**

Modern and neo-futuristic, GL 3030 Sun is a rectangular frame crafted with substantial acetate. The thick endpiece tapers off along the bottom and inner rim adding a sleek aerodynamic look. A colorful assortment includes our new best seller, Teen Spirit.

Black/Navy 2126-49-BK/SFNVY

Spotted Brown Shell/Valley View Green 2126-49-SPBRNSH/SFVVG

Teen Spirit/Marigold 2126-49-TEESPI/SFMAG

Pure Glass/Plum 2126-49-PG/SFPLU