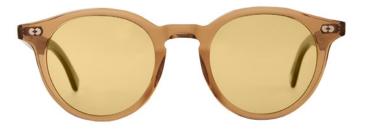

### Rodriguez

Rodriguez offers a fresh take to a classic silhouette. Its crafted with a beveled step-down design, finished GLCO Calabar Plaque, and designed with a new temple for ergonomic comfort. Rodriguez is offered in timeless colorways with new gradient crystal acetates.

Spotted Brown Shell 1124-48-SPBRNSH

Olive Tortoise 1124-48-OT

Golden Fade 1124-48-GOF

Grey Fade 1124-48-GF