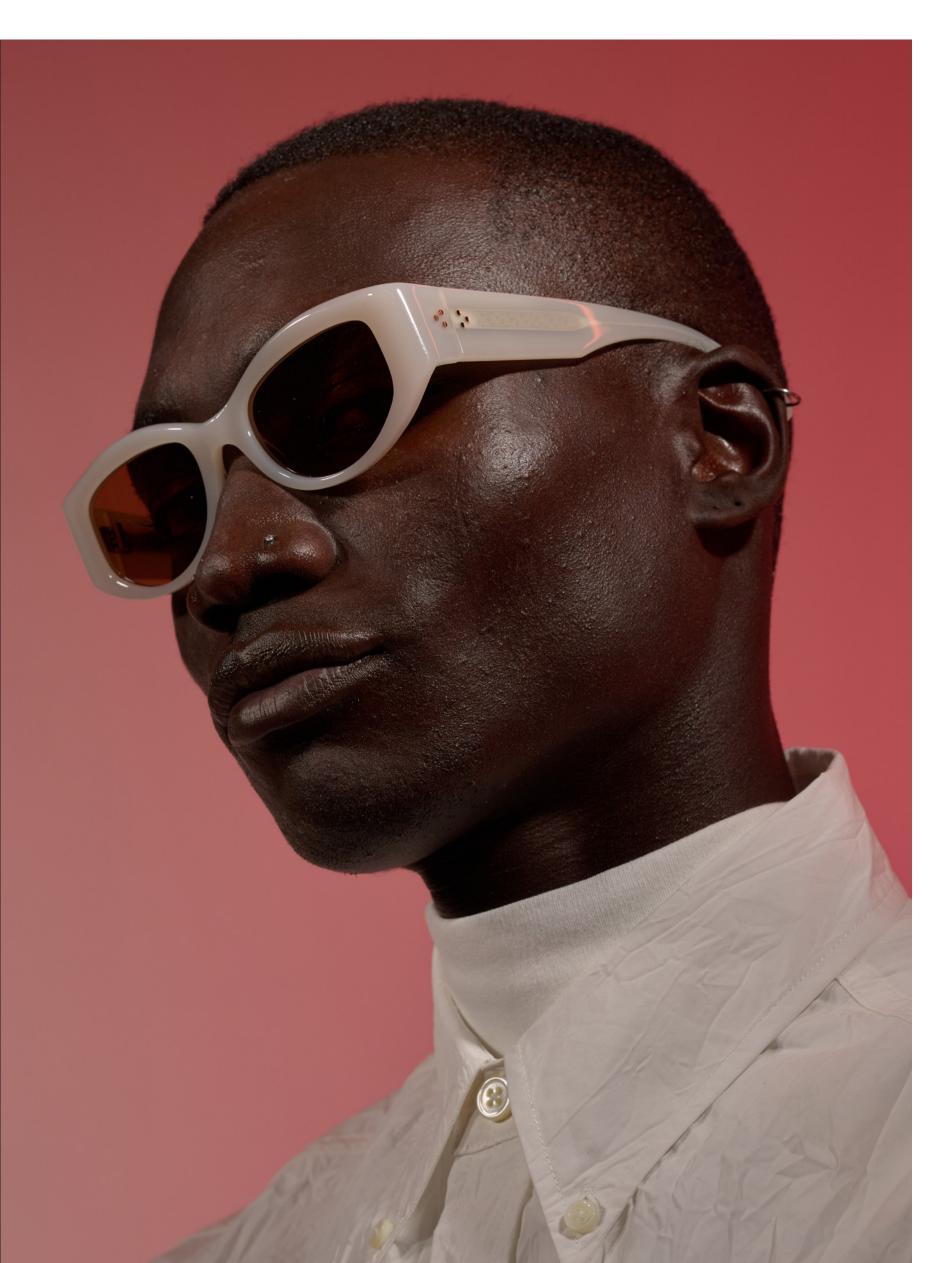

### Retro Biggie

Retro Biggie is a bold, charismatic frame designed with chunky acetate and detailed with triple temple pins. Comfort and all-day wearability were carefully considered in its design, with a specialty thick temple providing ergonomic comfort. Retro Biggie is offered in our newest color for Spring/Summer 23, a milky acetate Ecru.'

Vintage Burnt Tortoise/Veridian 2127-49-VINBRT/VRD

Merlot/Bordeaux 2127-49-MER/BOR

Ecru/Marigold 2127-49-ECRU/MAG