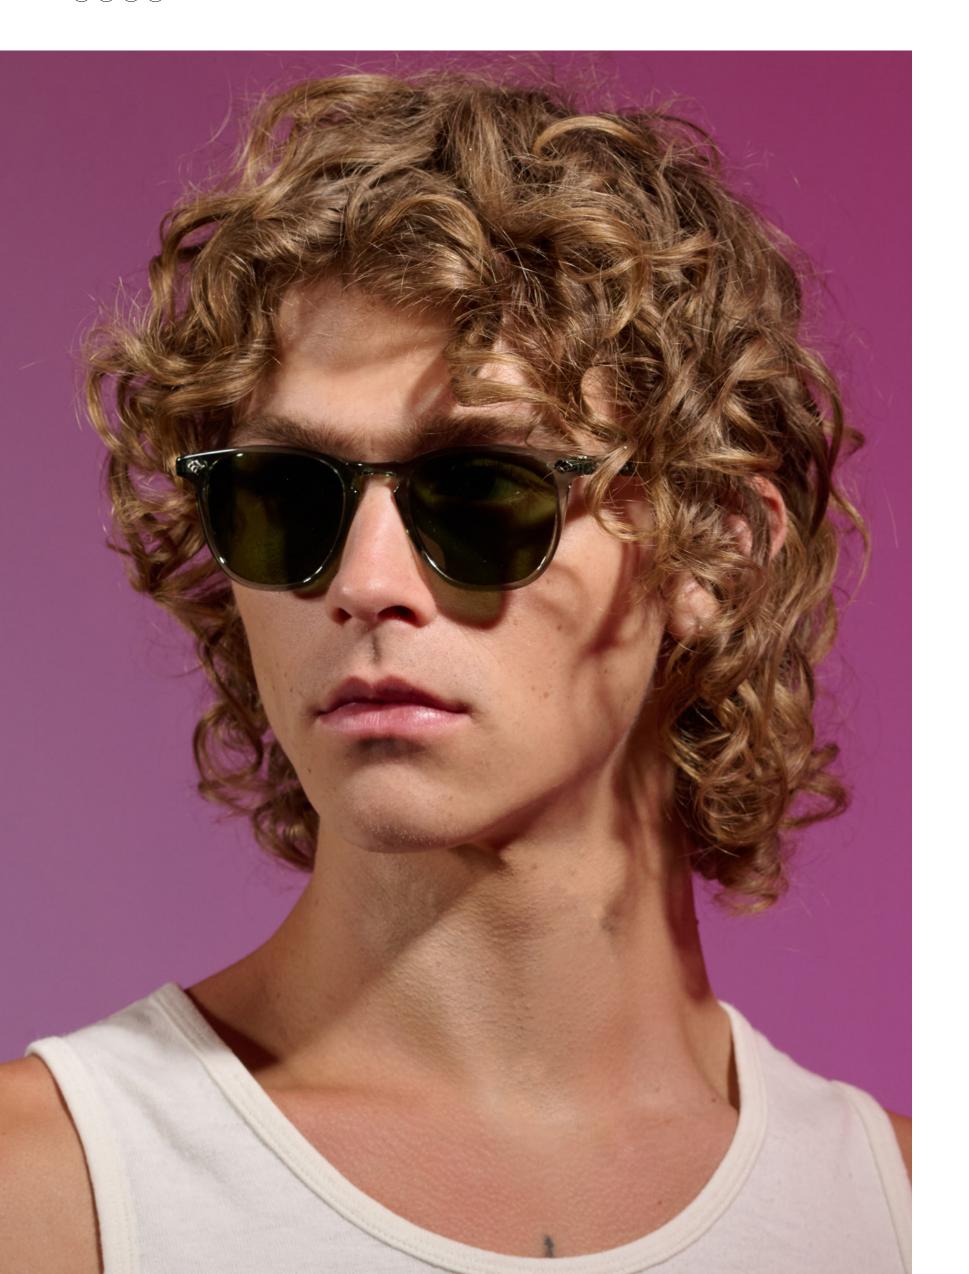

### **Brooks X**

From our original collection, a bestselling square shaped acetate style with a defined keyhole shape in a wide range of acetates. Brooks X Sun is now offered in Spotted Brown Shell and Matte Olio.

Spotted Brown Shell/Pure G15 2083-48-SPBRNSH/PG15

Matte Olio/Pure Coffee 2083-48-MOLIO/PCOF

GG30

Garrett Leight California Optical Spring/Summer 2023 Collection

Broadway Prosecco/Pure Rosewood