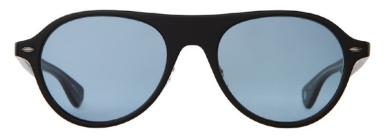

# Lady Eckhart

Our newest aviator is a sleek and modern take on the classically retro frame with a thicker bridge and sloped endpiece creating a distinct look. Comfort and all-day wearability were carefully considered in its design, with adjustable metal nosepads and a temple design providing ergonomic comfort. Lady Eckhart Sun is finished with a new custom Eckhart plaque and is offered in a timeless color assortment and newest crystal gradient colorway, Golden Fade.

Matte Black/Pacifica 2128-50-MBK/PAC

Olive Tortoise/Olive Gradient 2128-50-OT/OG

Golden Fade/California Dream Gradient 2128-50-GOF/CADG

Himalayan Salt/Red Haze 2128-50-HIMSLT/RHZ