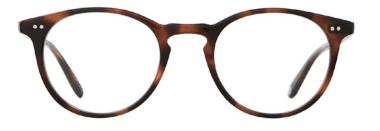

### <u>Gilbert</u>

Gilbert is a timeless silhouette inspired by James Dean's effortless style. The slightly rounded square frame features a custom plaque and a new temple design for better comfort and weight distribution. Gilbert is offered in warm, nature-inspired colorways along with our vintage-inspired best seller, Butterscotch.