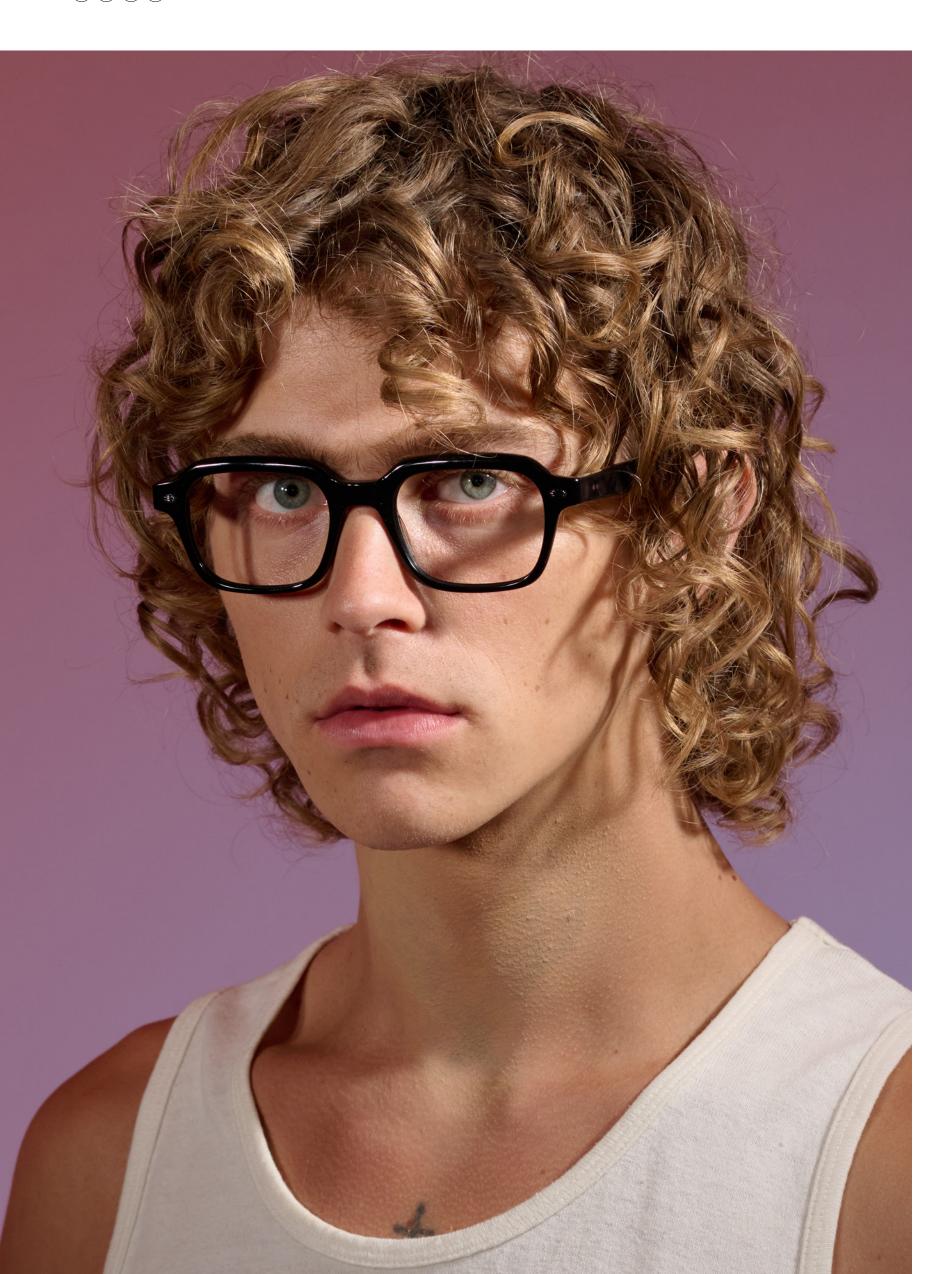

# OG Freddy P

OG Freddy P is a perfectly proportional, square frame with rounded edges steeped with retro appeal. Comfort and all-day wearability were carefully considered in its design, with a new temple design providing ergonomic comfort.

The Freddy is offered in a vintage-inspired color assortment.