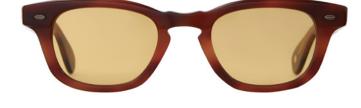

### Rodriguez

Rodriguez offers a fresh take to a classic silhouette. Its crafted with a beveled step-down design, finished GLCO Calabar Plaque, and designed with a new temple for ergonomic comfort. Rodriguez is offered in timeless colorways with new gradient crystal acetates.

Spotted Brown Shell 1124-48-SPBRNSH

Olive Tortoise 1124-48-OT

Golden Fade 1124-48-GOF

Grey Fade 1124-48-GF