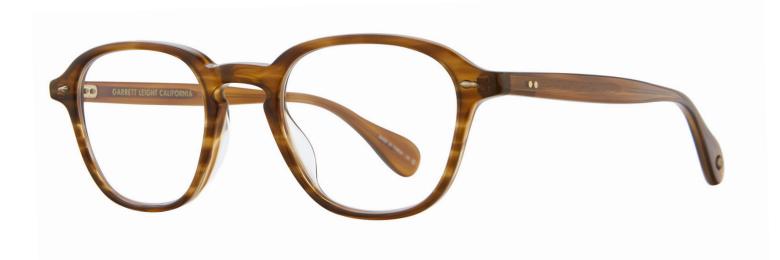

### <u>Gilbert</u>

Gilbert is a timeless silhouette inspired by James Dean's effortless style. The slightly rounded square frame features a custom plaque and a new temple design for better comfort and weight distribution. Gilbert is offered in warm, nature-inspired colorways along with our vintage-inspired best seller, Butterscotch.