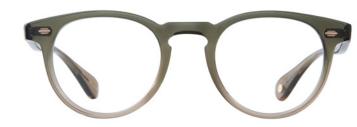

### **El Rey**

Inspired by the bold and assertive frames worn by Buddy Holly, the El Rey brings a new attitude to the classic cat eye by adding squared off details and sleek temple construction. This season, El Rey is offered in two new colorways, Matte Olio and Spotted Brown Shell.

Khaki Tortoise 1102-48-KHT

1102-48-OLIO