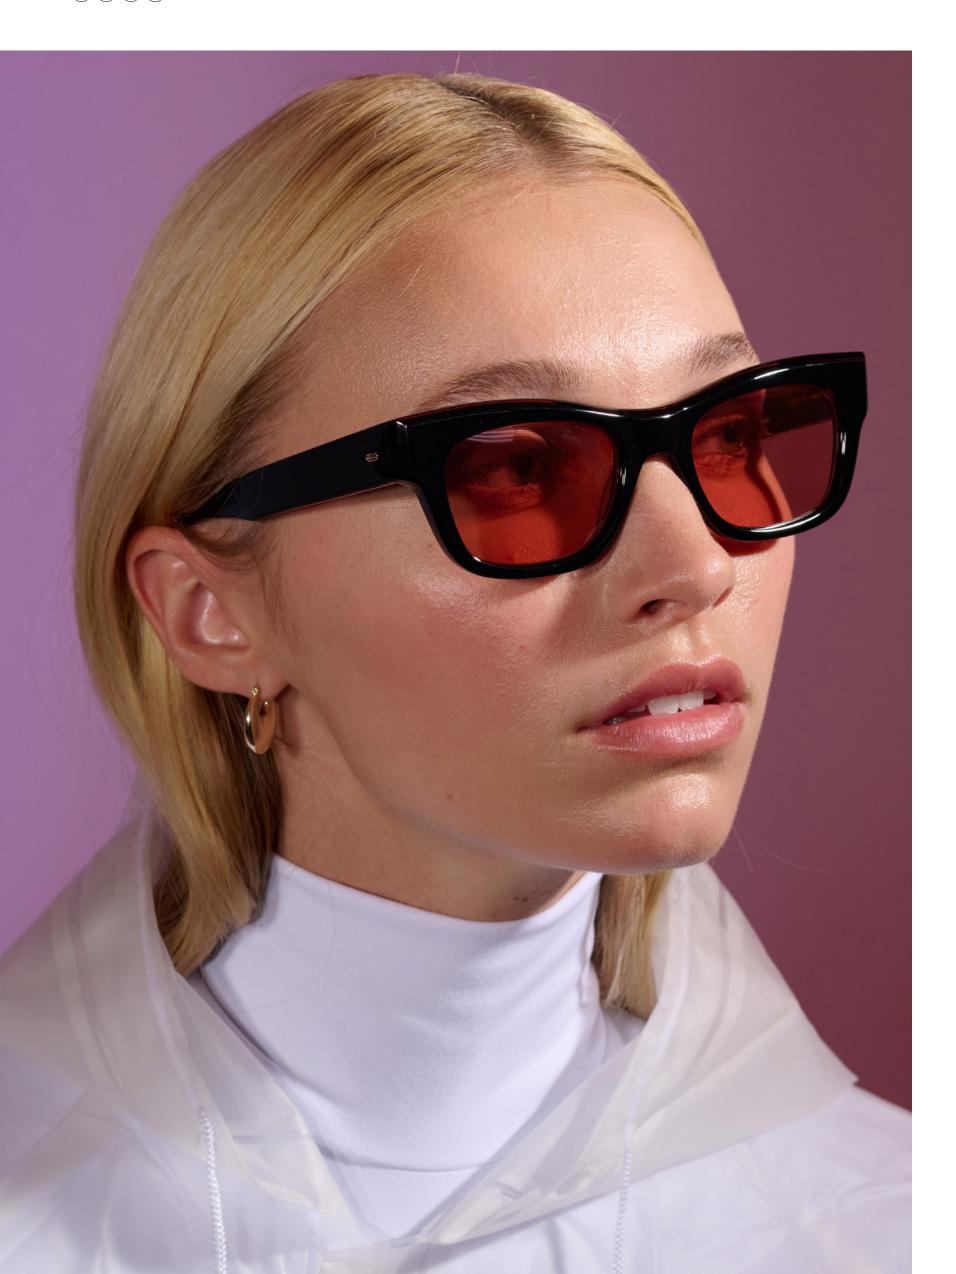

# OG Freddy P

OG Freddy P is a perfectly proportional, square frame with rounded edges steeped with retro appeal. Comfort and all-day wearability were carefully considered in its design, with a new temple design providing ergonomic comfort.

The Freddy is offered in a vintage-inspired color assortment.