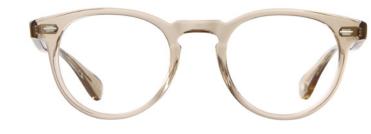

#### Winward

Our oval, P3 frame is now offered in Spotted Brown Shell. With tapered curves and a tailored fit, Winward is constructed from a lightweight acetate.

Spotted Brown Shell 1050-44-SPBRNSH

Spotted Brown Shell 1050-47-SPBRNSH