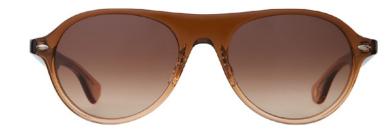

# Lady Eckhart

Our newest aviator is a sleek and modern take on the classically retro frame with a thicker bridge and sloped endpiece creating a distinct look. Comfort and all-day wearability were carefully considered in its design, with adjustable metal nosepads and a temple design providing ergonomic comfort. Lady Eckhart Sun is finished with a new custom Eckhart plaque and is offered in a timeless color assortment and newest crystal gradient colorway, Golden Fade.

Matte Black/Pacifica 2128-50-MBK/PAC

Olive Tortoise/Olive Gradient 2128-50-OT/OG

Golden Fade/California Dream Gradient 2128-50-GOF/CADG

Himalayan Salt/Red Haze 2128-50-HIMSLT/RHZ