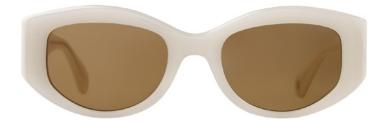

### Retro Biggie

Retro Biggie is a bold, charismatic frame designed with chunky acetate and detailed with triple temple pins. Comfort and all-day wearability were carefully considered in its design, with a specialty thick temple providing ergonomic comfort. Retro Biggie is offered in our newest color for Spring/Summer 23, a milky acetate Ecru.'

Vintage Burnt Tortoise/Veridian 2127-49-VINBRT/VRD

Merlot/Bordeaux 2127-49-MER/BOR

Ecru/Marigold 2127-49-ECRU/MAG