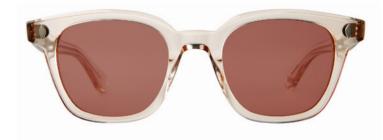

Spotted Brown Shell/Pure G15 2083-48-SPBRNSH/PG15

Matte Olio/Pure Coffee 2083-48-MOLIO/PCOF

GG30

Garrett Leight California Optical Spring/Summer 2023 Collection

Broadway Prosecco/Pure Rosewood

### Broadway

Our updated wayfarer with contoured temples is now offered in Prosecco and Spotted Brown Shell. Broadway is finished with water-drop plaques along the endpieces and semi-flat lenses. The mirrored options in this style feature an innovative layered technique, so the reflective coating isn't exposed to scratches or fingerprints.

Prosecco/Pure Rosewood 2042-49-PRO/SFPRW

Spotted Brown Shell/Pure Green 2042-49-SPBRNSH/SFPGN

For press inquiries: Jill Meisner jill.meisner@purplepr.com

For VIP inquiries: Saga Beedy saga@garrettleight.com