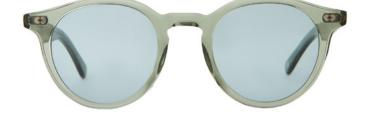

# OG Freddy P

OG Freddy P is a perfectly proportional, square frame with rounded edges steeped with retro appeal. Comfort and all-day wearability were carefully considered in its design, with a new temple design providing ergonomic comfort.

The Freddy is offered in a vintage-inspired color assortment.