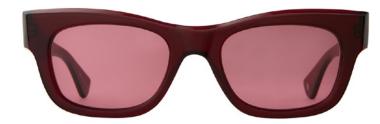

### Retro Biggie

Retro Biggie is a bold, charismatic frame designed with chunky acetate and detailed with triple temple pins. Comfort and all-day wearability were carefully considered in its design, with a specialty thick temple providing ergonomic comfort. Retro Biggie is offered in our newest color for Spring/Summer 23, a milky acetate Ecru.'

Vintage Burnt Tortoise/Veridian 2127-49-VINBRT/VRD

Merlot/Bordeaux 2127-49-MER/BOR

Ecru/Marigold 2127-49-ECRU/MAG