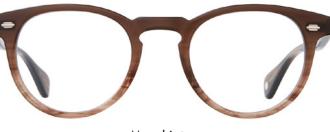

### Rodriguez

Rodriguez offers a fresh take to a classic silhouette. Its crafted with a beveled step-down design, finished GLCO Calabar Plaque, and designed with a new temple for ergonomic comfort. Rodriguez is offered in timeless colorways with new gradient crystal acetates.

Spotted Brown Shell 1124-48-SPBRNSH

Olive Tortoise 1124-48-OT

Golden Fade 1124-48-GOF

Grey Fade 1124-48-GF