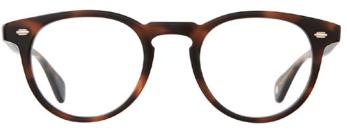

### <u>Gilbert</u>

Gilbert is a timeless silhouette inspired by James Dean's effortless style. The slightly rounded square frame features a custom plaque and a new temple design for better comfort and weight distribution. Gilbert is offered in warm, nature-inspired colorways along with our vintage-inspired best seller, Butterscotch.