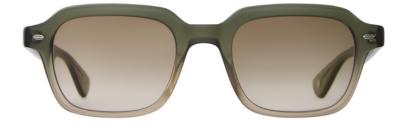

#### **Brooks II**

From our original collection, our bestselling square-shaped acetate style is updated with new custom leaf plaque detailing and premium glass lenses for prime clarity. Now available in our Fall/Winter '22 color assortment: Juniper, Caramel, and Vintage Burnt Tortoise.

Caramel/Pure Blue 2131-47-C/PBLU

Juniper/Pure Green 2131-47-JUN/PGN

Vintage Burnt Tortoise/Pure Maple 2131-47-VINBRT/PMP