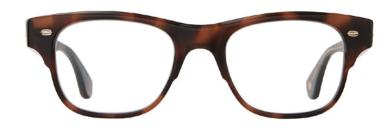

### Rodriguez

Rodriguez offers a fresh take to a classic silhouette. Its crafted with a beveled step-down design, finished GLCO Calabar Plaque, and designed with a new temple for ergonomic comfort. Rodriguez is offered in timeless colorways with new gradient crystal acetates.

Spotted Brown Shell 1124-48-SPBRNSH

Olive Tortoise 1124-48-OT

Golden Fade 1124-48-GOF

Grey Fade 1124-48-GF