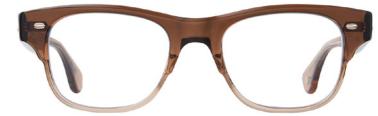

#### **Boon**

The Boon is a traditional wide, rectangular style with semi-rounded rims. These classic frames are reissued in a new colorway, Olio, one of our new fan-favorites.

Olio 1059-48-OLIO

Olio 1059-52-OLIO