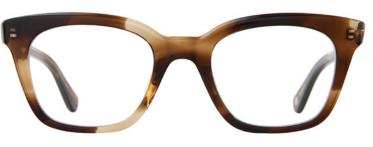

### **El Rey**

Inspired by the bold and assertive frames worn by Buddy Holly, the El Rey brings a new attitude to the classic cat eye by adding squared off details and sleek temple construction. This season, El Rey is offered in two new colorways, Matte Olio and Spotted Brown Shell.