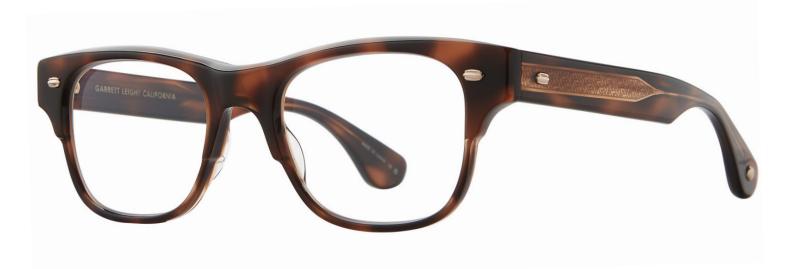

### <u>Gilbert</u>

Gilbert is a timeless silhouette inspired by James Dean's effortless style. The slightly rounded square frame features a custom plaque and a new temple design for better comfort and weight distribution. Gilbert is offered in warm, nature-inspired colorways along with our vintage-inspired best seller, Butterscotch.