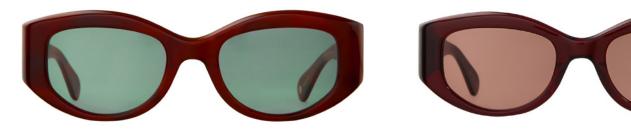

### Retro Biggie

Retro Biggie is a bold, charismatic frame designed with chunky acetate and detailed with triple temple pins. Comfort and all-day wearability were carefully considered in its design, with a specialty thick temple providing ergonomic comfort. Retro Biggie is offered in our newest color for Spring/Summer 23, a milky acetate Ecru.'

Vintage Burnt Tortoise/Veridian 2127-49-VINBRT/VRD

Merlot/Bordeaux 2127-49-MER/BOR

Ecru/Marigold 2127-49-ECRU/MAG