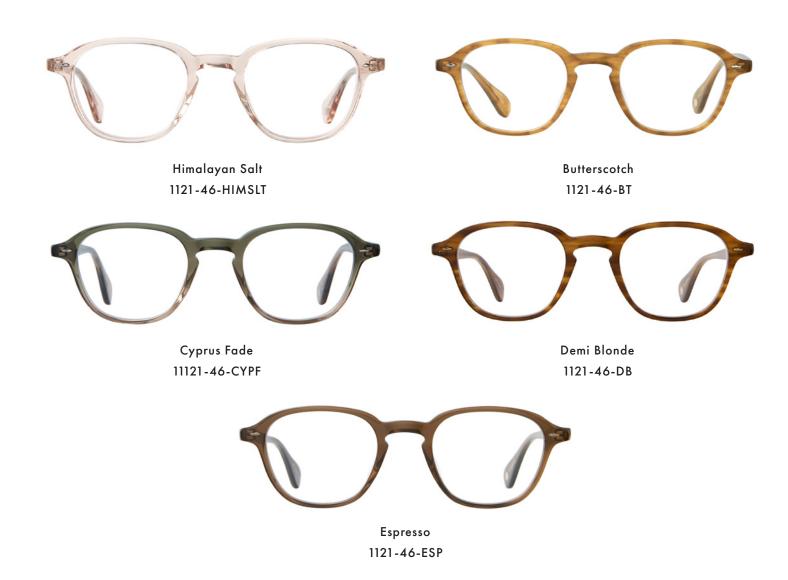

### <u>Gilbert</u>

Gilbert is a timeless silhouette inspired by James Dean's effortless style. The slightly rounded square frame features a custom plaque and a new temple design for better comfort and weight distribution. Gilbert is offered in warm, nature-inspired colorways along with our vintage-inspired best seller, Butterscotch.