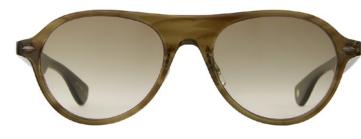

# Lady Eckhart

Our newest aviator is a sleek and modern take on the classically retro frame with a thicker bridge and sloped endpiece creating a distinct look. Comfort and all-day wearability were carefully considered in its design, with adjustable metal nosepads and a temple design providing ergonomic comfort. Lady Eckhart Sun is finished with a new custom Eckhart plaque and is offered in a timeless color assortment and newest crystal gradient colorway, Golden Fade.

Matte Black/Pacifica 2128-50-MBK/PAC

Olive Tortoise/Olive Gradient 2128-50-OT/OG

Golden Fade/California Dream Gradient 2128-50-GOF/CADG

Himalayan Salt/Red Haze 2128-50-HIMSLT/RHZ