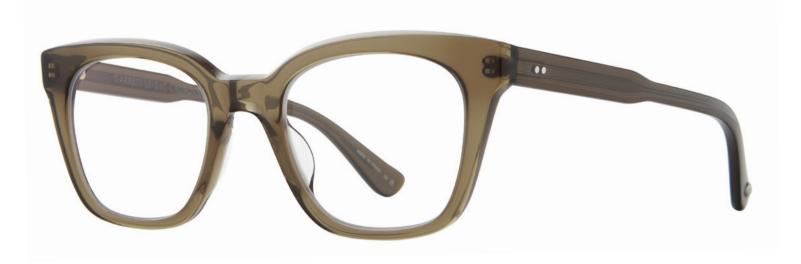

### **El Rey**

Inspired by the bold and assertive frames worn by Buddy Holly, the El Rey brings a new attitude to the classic cat eye by adding squared off details and sleek temple construction. This season, El Rey is offered in two new colorways, Matte Olio and Spotted Brown Shell.