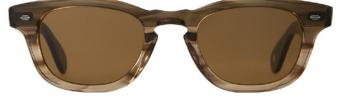

# OG Freddy P

OG Freddy P Sun is a perfectly proportional, square frame with rounded edges steeped with retro appeal. Comfort and all-day wearability were carefully considered in its design, with a new temple design providing ergonomic comfort.

The Freddy is offered in a vintage-inspired color assortment.

Black/Valley View Green 2120-49-BK/VVG

Sandstorm/Bordeaux 2120-49-SASTM/BOR

Cyprus Fade/Olive Gradient 2120-49-MCYPF/OG

LLG/Navy 2120-49-LLG/NVY