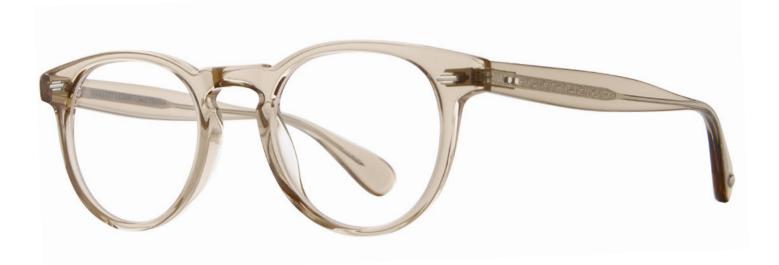

### <u>Gilbert</u>

Gilbert is a timeless silhouette inspired by James Dean's effortless style. The slightly rounded square frame features a custom plaque and a new temple design for better comfort and weight distribution. Gilbert is offered in warm, nature-inspired colorways along with our vintage-inspired best seller, Butterscotch.