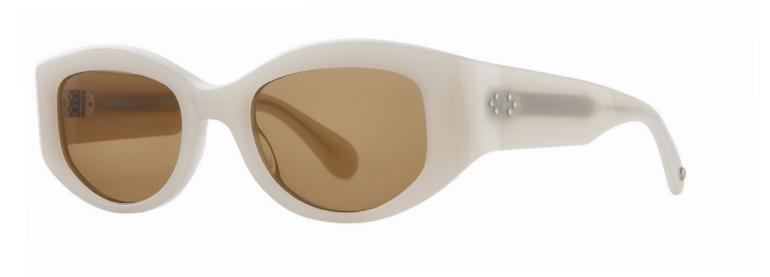

### Retro Biggie

Retro Biggie is a bold, charismatic frame designed with chunky acetate and detailed with triple temple pins. Comfort and all-day wearability were carefully considered in its design, with a specialty thick temple providing ergonomic comfort. Retro Biggie is offered in our newest color for Spring/Summer 23, a milky acetate Ecru.'

Vintage Burnt Tortoise/Veridian 2127-49-VINBRT/VRD

Merlot/Bordeaux 2127-49-MER/BOR

Ecru/Marigold 2127-49-ECRU/MAG