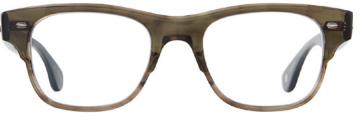

### **El Rey**

Inspired by the bold and assertive frames worn by Buddy Holly, the El Rey brings a new attitude to the classic cat eye by adding squared off details and sleek temple construction. This season, El Rey is offered in two new colorways, Matte Olio and Spotted Brown Shell.

Khaki Tortoise 1102-48-KHT

1102-48-OLIO