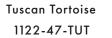

### Tia Jane

An elegantly thin acetate frame with elevated cat eye, Tia Jane is light and lifting on the face. This small-to-medium fit frame is offered in an array of our most popular colorways and finished with signature GLCO pins.

Merlot 1122-47-MER

Brew 1122-47-BRE