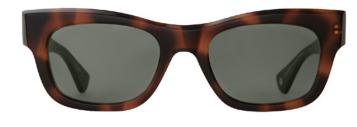

# OG Freddy P

OG Freddy P Sun is a perfectly proportional, square frame with rounded edges steeped with retro appeal. Comfort and all-day wearability were carefully considered in its design, with a new temple design providing ergonomic comfort.

The Freddy is offered in a vintage-inspired color assortment.

Black/Valley View Green 2120-49-BK/VVG

Sandstorm/Bordeaux 2120-49-SASTM/BOR

Cyprus Fade/Olive Gradient 2120-49-MCYPF/OG

LLG/Navy 2120-49-LLG/NVY