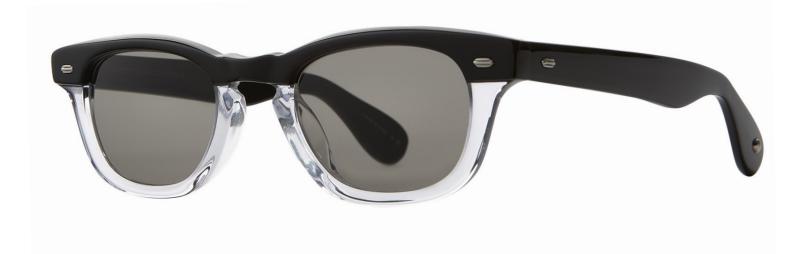

# OG Freddy P

OG Freddy P Sun is a perfectly proportional, square frame with rounded edges steeped with retro appeal. Comfort and all-day wearability were carefully considered in its design, with a new temple design providing ergonomic comfort.

The Freddy is offered in a vintage-inspired color assortment.

Black/Valley View Green 2120-49-BK/VVG

Sandstorm/Bordeaux 2120-49-SASTM/BOR

Cyprus Fade/Olive Gradient 2120-49-MCYPF/OG

LLG/Navy 2120-49-LLG/NVY