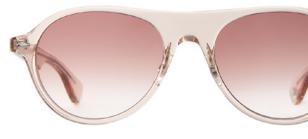

# Lady Eckhart

Our newest aviator is a sleek and modern take on the classically retro frame with a thicker bridge and sloped endpiece creating a distinct look. Comfort and all-day wearability were carefully considered in its design, with adjustable metal nosepads and a temple design providing ergonomic comfort. Lady Eckhart Sun is finished with a new custom Eckhart plaque and is offered in a timeless color assortment and newest crystal gradient colorway, Golden Fade.

Matte Black/Pacifica 2128-50-MBK/PAC

Olive Tortoise/Olive Gradient 2128-50-OT/OG

Golden Fade/California Dream Gradient 2128-50-GOF/CADG

Himalayan Salt/Red Haze 2128-50-HIMSLT/RHZ