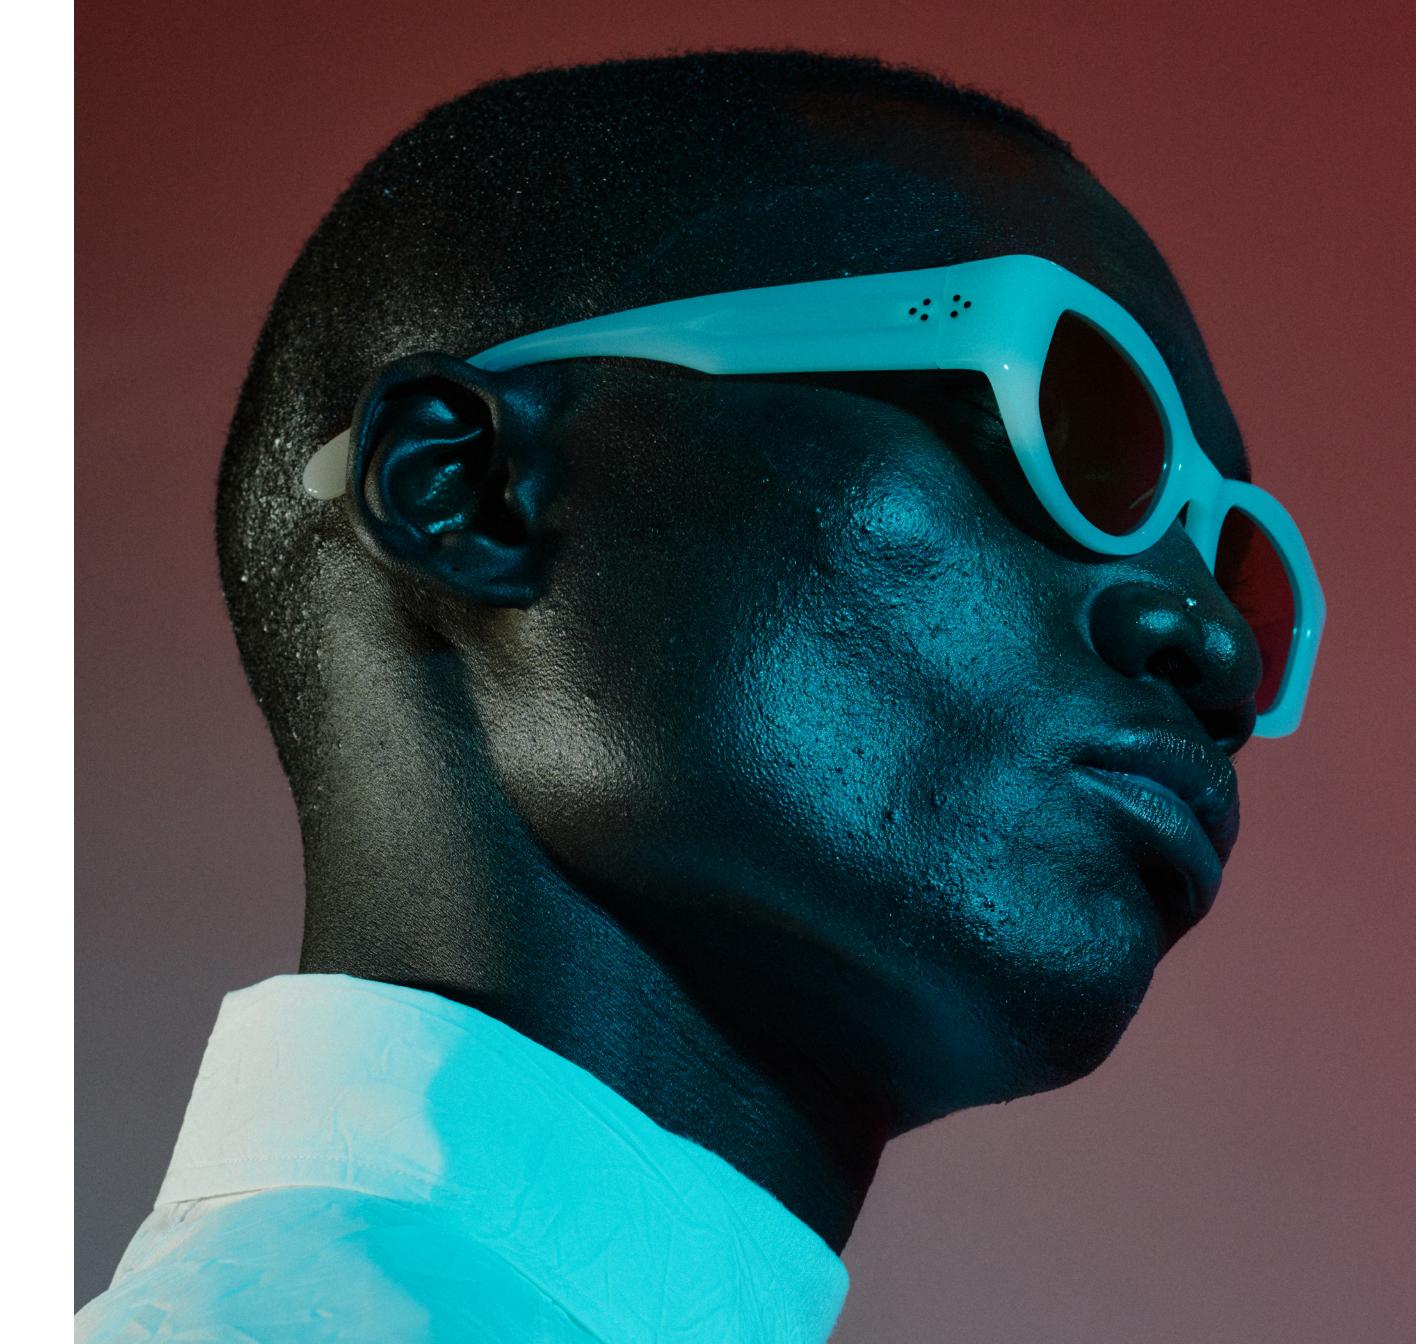

#### **GL 3030**

Modern and neo-futuristic, GL 3030 Sun is a rectangular frame crafted with substantial acetate. The thick endpiece tapers off along the bottom and inner rim adding a sleek aerodynamic look. A colorful assortment includes our new best seller, Teen Spirit.

Black/Navy 2126-49-BK/SFNVY

Spotted Brown Shell/Valley View Green 2126-49-SPBRNSH/SFVVG

Teen Spirit/Marigold 2126-49-TEESPI/SFMAG

Pure Glass/Plum 2126-49-PG/SFPLU