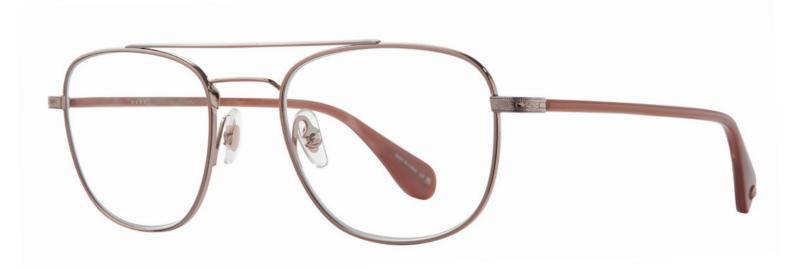

#### Clubhouse II

Our classic metal style, Clubhouse, is updated with premium details for considered comfort and elevated style. The end pieces are finely engraved with a custom sun design and new acetate is added to the temple for comfort and weight distribution.

The Gold colorway includes specialty bi-colored plating.

Brushed Silver-Sea Grey 3065-51-BS-SGY

Gold-Antique Gold-Brandy Tortoise 3065-51-G-ATG-BRT

Rose Gold-Dark Terra Cotta 3065-51-RG-DTC