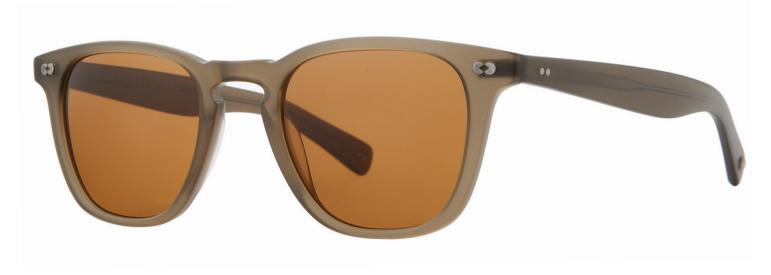

#### **Woz**

Characteristic of the frames worn by fashion, creative and film directors of the '60s and '70s, the Woz is a thick acetate frame with a rectangular silhouette. Its commanding presence is imparted by its defining sloped topline tapering out at the end pieces, along with contouring throughout. Comfort and all-day wearability were carefully considered in its design, with a new temple design providing ergonomic comfort. Woz is finished with our signature GLCO Catabar plaque on the temple and offered in vintage-inspired colorways.

Black/Sweetwater 2130-49-BK/SWTR

Brew/Pacifica 2130-49-BRE/PAC

Merlot/Lilac 2130-49-MER/LI

Spotted Brown Shell/G15 2130-49-SPBRNSH/G15