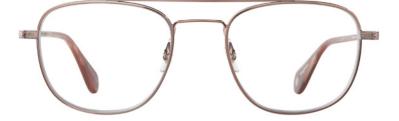

#### Clubhouse II

Our classic metal style, Clubhouse, is updated with premium details for considered comfort and elevated style. The end pieces are finely engraved with a custom sun design and new acetate is added to the temple for comfort and weight distribution.

The Gold colorway includes specialty bi-colored plating.

Brushed Silver-Sea Grey 3065-51-BS-SGY

Gold-Antique Gold-Brandy Tortoise 3065-51-G-ATG-BRT

Rose Gold-Dark Terra Cotta 3065-51-RG-DTC