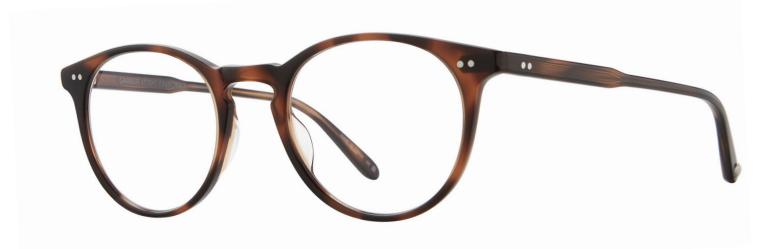

### <u>Gilbert</u>

Gilbert is a timeless silhouette inspired by James Dean's effortless style. The slightly rounded square frame features a custom plaque and a new temple design for better comfort and weight distribution. Gilbert is offered in warm, nature-inspired colorways along with our vintage-inspired best seller, Butterscotch.