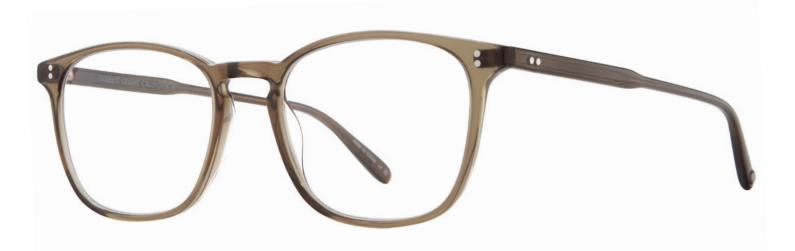

### <u>Gilbert</u>

Gilbert is a timeless silhouette inspired by James Dean's effortless style. The slightly rounded square frame features a custom plaque and a new temple design for better comfort and weight distribution. Gilbert is offered in warm, nature-inspired colorways along with our vintage-inspired best seller, Butterscotch.