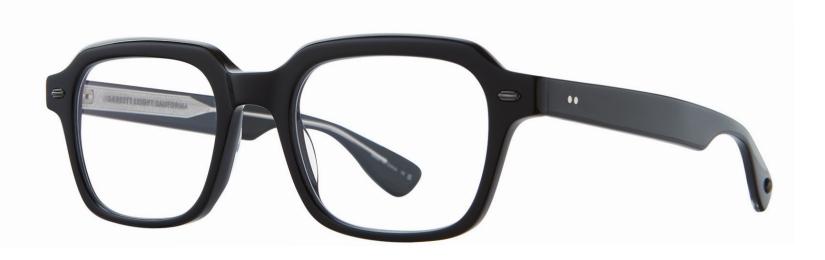

# OG Freddy P

OG Freddy P is a perfectly proportional, square frame with rounded edges steeped with retro appeal. Comfort and all-day wearability were carefully considered in its design, with a new temple design providing ergonomic comfort.

The Freddy is offered in a vintage-inspired color assortment.