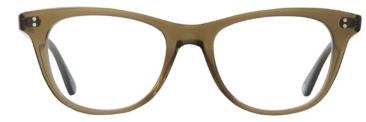

### Tia Jane

An elegantly thin acetate frame with elevated cat eye, Tia Jane is light and lifting on the face. This small-to-medium fit frame is offered in an array of our most popular colorways and finished with signature GLCO pins.

Merlot 1122-47-MER

Brew 1122-47-BRE