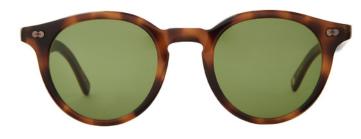

### <u>Gilbert</u>

Gilbert is a timeless silhouette inspired by James Dean's effortless style. The slightly rounded square frame features a custom plaque and a new temple design for better comfort and weight distribution. Gilbert is offered in warm, nature-inspired colorways along with our vintage-inspired best seller, Butterscotch.