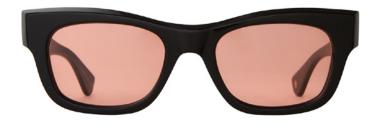

# OG Freddy P

OG Freddy P is a perfectly proportional, square frame with rounded edges steeped with retro appeal. Comfort and all-day wearability were carefully considered in its design, with a new temple design providing ergonomic comfort.

The Freddy is offered in a vintage-inspired color assortment.