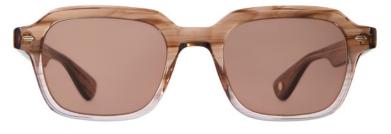

### Rodriguez

Rodriguez offers a fresh take to a classic silhouette. Its crafted with a beveled step-down design, finished GLCO Calabar Plaque, and designed with a new temple for ergonomic comfort. Rodriguez is offered in timeless colorways with new gradient crystal acetates.

Spotted Brown Shell 1124-48-SPBRNSH

Olive Tortoise 1124-48-OT

Golden Fade 1124-48-GOF

Grey Fade 1124-48-GF