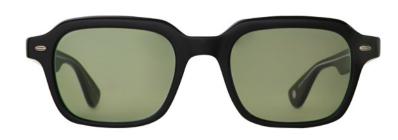

# OG Freddy P

OG Freddy P is a perfectly proportional, square frame with rounded edges steeped with retro appeal. Comfort and all-day wearability were carefully considered in its design, with a new temple design providing ergonomic comfort.

The Freddy is offered in a vintage-inspired color assortment.