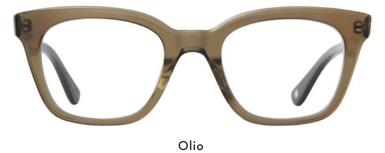

#### **Boon**

The Boon is a traditional wide, rectangular style with semi-rounded rims. These classic frames are reissued in a new colorway, Olio, one of our new fan-favorites.

Olio 1059-48-OLIO

Olio 1059-52-OLIO