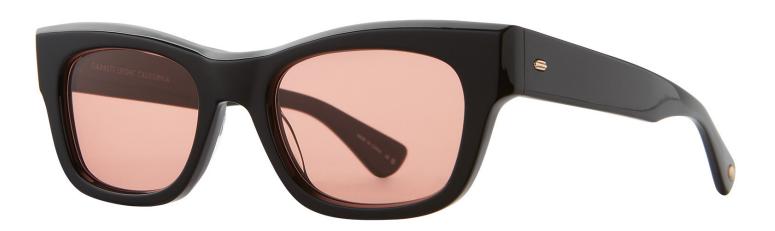

# OG Freddy P

OG Freddy P is a perfectly proportional, square frame with rounded edges steeped with retro appeal. Comfort and all-day wearability were carefully considered in its design, with a new temple design providing ergonomic comfort.

The Freddy is offered in a vintage-inspired color assortment.