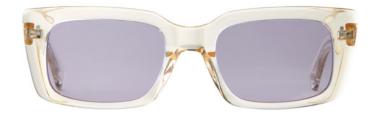

### Broadway

Our updated wayfarer with contoured temples is now offered in Prosecco and Spotted Brown Shell. Broadway is finished with water-drop plaques along the endpieces and semi-flat lenses. The mirrored options in this style feature an innovative layered technique, so the reflective coating isn't exposed to scratches or fingerprints.

Prosecco/Pure Rosewood 2042-49-PRO/SFPRW

Spotted Brown Shell/Pure Green 2042-49-SPBRNSH/SFPGN

For press inquiries: Jill Meisner jill.meisner@purplepr.com

For VIP inquiries: Saga Beedy saga@garrettleight.com