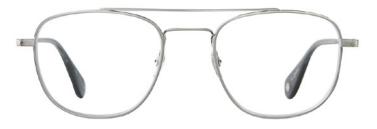

#### Clubhouse II

Our classic metal style, Clubhouse, is updated with premium details for considered comfort and elevated style. The end pieces are finely engraved with a custom sun design and new acetate is added to the temple for comfort and weight distribution.

The Gold colorway includes specialty bi-colored plating.

Brushed Silver-Sea Grey 3065-51-BS-SGY

Gold-Antique Gold-Brandy Tortoise 3065-51-G-ATG-BRT

Rose Gold-Dark Terra Cotta 3065-51-RG-DTC