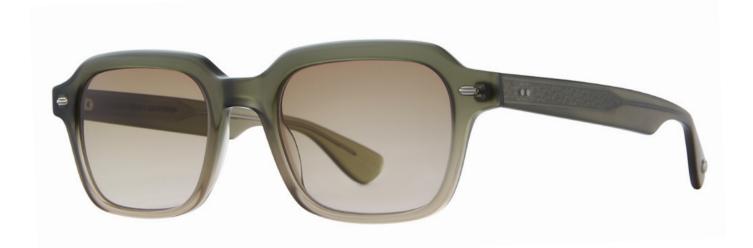

#### LO-B

Lo-B Sun is our vintage-inspired sun frame with intricate detailing throughout. A unique bevel step-down design creates a two-toned acetate effect, reminiscent of iconic fender designs on 1950's cars. Comfort and all-day wearability were carefully considered in its design, with a new temple design providing ergonomic comfort. Lo-B is finished with premium glass lenses and offered in retro colorways, including a new laminate acetate, Cappuccino.

Cappuccino/Pure G15 2125-46-CAP/PG15

Bamboo Fade/Pure Coffee 2125-46-BAMF/PCOF

Yin Yang/Pure Grey 2125-46-YY/PGY

Vintage Burnt Tortoise/Pure Maple 2125-46-VINBRT/PMP