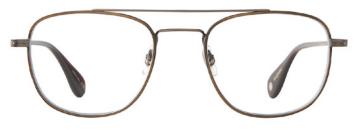

#### Clubhouse II

Our classic metal style, Clubhouse, is updated with premium details for considered comfort and elevated style. The end pieces are finely engraved with a custom sun design and new acetate is added to the temple for comfort and weight distribution.

The Gold colorway includes specialty bi-colored plating.

Brushed Silver-Sea Grey 3065-51-BS-SGY

Gold-Antique Gold-Brandy Tortoise 3065-51-G-ATG-BRT

Rose Gold-Dark Terra Cotta 3065-51-RG-DTC