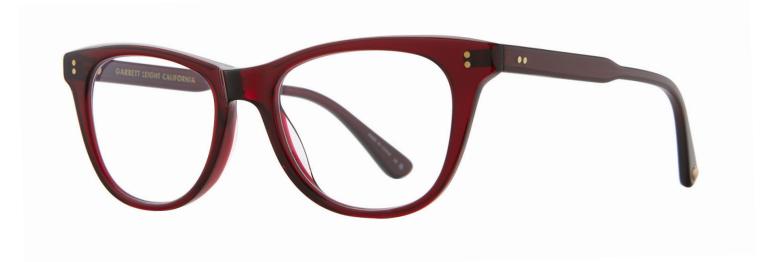

### Tia Jane

An elegantly thin acetate frame with elevated cat eye, Tia Jane is light and lifting on the face. This small-to-medium fit frame is offered in an array of our most popular colorways and finished with signature GLCO pins.

Merlot 1122-47-MER

Brew 1122-47-BRE