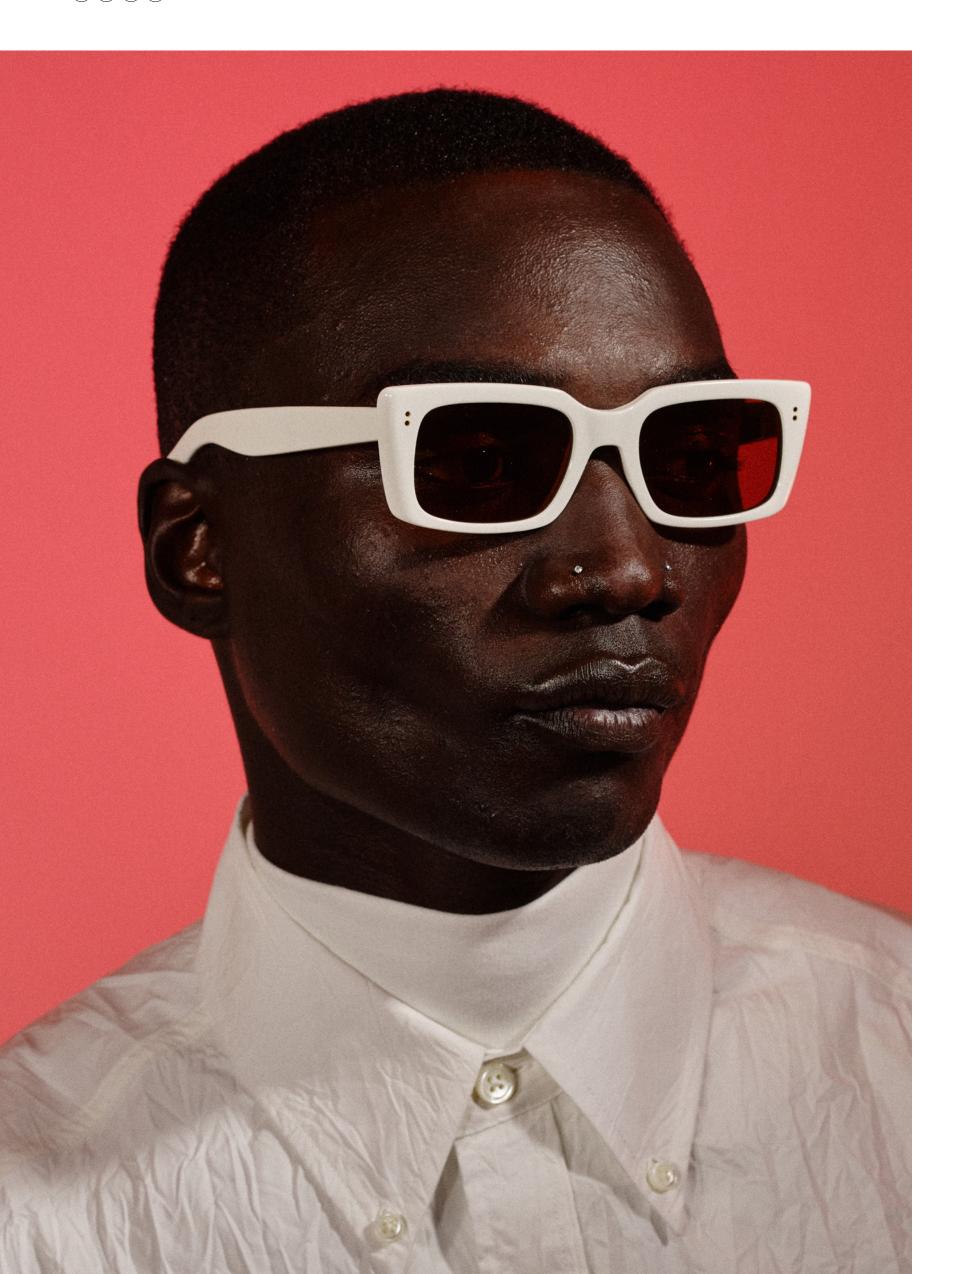

# OG Freddy P

OG Freddy P is a perfectly proportional, square frame with rounded edges steeped with retro appeal. Comfort and all-day wearability were carefully considered in its design, with a new temple design providing ergonomic comfort.

The Freddy is offered in a vintage-inspired color assortment.