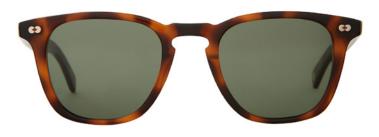

# OG Freddy P

OG Freddy P Sun is a perfectly proportional, square frame with rounded edges steeped with retro appeal. Comfort and all-day wearability were carefully considered in its design, with a new temple design providing ergonomic comfort.

The Freddy is offered in a vintage-inspired color assortment.

Black/Valley View Green 2120-49-BK/VVG

Sandstorm/Bordeaux 2120-49-SASTM/BOR

Cyprus Fade/Olive Gradient 2120-49-MCYPF/OG

LLG/Navy 2120-49-LLG/NVY