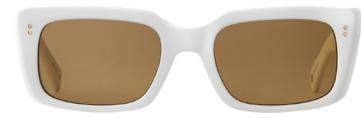

### Retro Biggie

Retro Biggie is a bold, charismatic frame designed with chunky acetate and detailed with triple temple pins. Comfort and all-day wearability were carefully considered in its design, with a specialty thick temple providing ergonomic comfort. Retro Biggie is offered in our newest color for Spring/Summer 23, a milky acetate Ecru.'

Vintage Burnt Tortoise/Veridian 2127-49-VINBRT/VRD

Merlot/Bordeaux 2127-49-MER/BOR

Ecru/Marigold 2127-49-ECRU/MAG