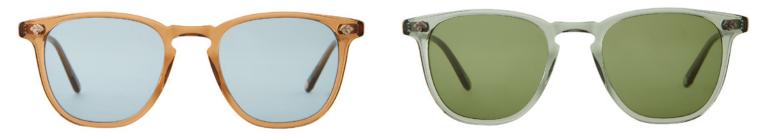

# OG Freddy P

OG Freddy P is a perfectly proportional, square frame with rounded edges steeped with retro appeal. Comfort and all-day wearability were carefully considered in its design, with a new temple design providing ergonomic comfort.

The Freddy is offered in a vintage-inspired color assortment.