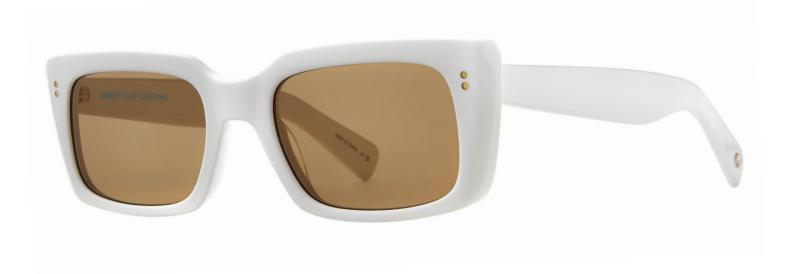

# OG Freddy P

OG Freddy P is a perfectly proportional, square frame with rounded edges steeped with retro appeal. Comfort and all-day wearability were carefully considered in its design, with a new temple design providing ergonomic comfort.

The Freddy is offered in a vintage-inspired color assortment.