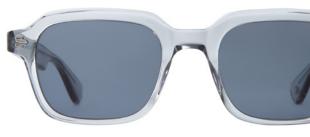

#### **GL 3030**

Modern and neo-futuristic, GL 3030 Sun is a rectangular frame crafted with substantial acetate. The thick endpiece tapers off along the bottom and inner rim adding a sleek aerodynamic look. A colorful assortment includes our new best seller, Teen Spirit.

Black/Navy 2126-49-BK/SFNVY

Spotted Brown Shell/Valley View Green 2126-49-SPBRNSH/SFVVG

Teen Spirit/Marigold 2126-49-TEESPI/SFMAG

Pure Glass/Plum 2126-49-PG/SFPLU