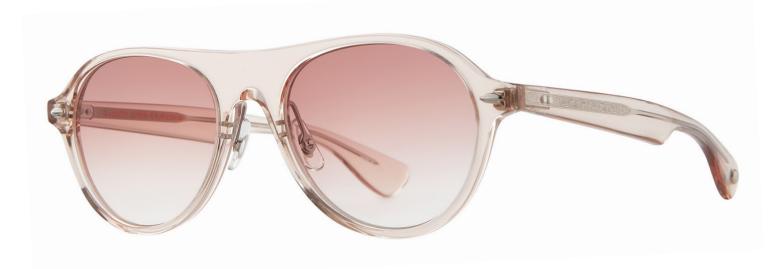

# Lady Eckhart

Our newest aviator is a sleek and modern take on the classically retro frame with a thicker bridge and sloped endpiece creating a distinct look. Comfort and all-day wearability were carefully considered in its design, with adjustable metal nosepads and a temple design providing ergonomic comfort. Lady Eckhart Sun is finished with a new custom Eckhart plaque and is offered in a timeless color assortment and newest crystal gradient colorway, Golden Fade.

Matte Black/Pacifica 2128-50-MBK/PAC

Olive Tortoise/Olive Gradient 2128-50-OT/OG

Golden Fade/California Dream Gradient 2128-50-GOF/CADG

Himalayan Salt/Red Haze 2128-50-HIMSLT/RHZ