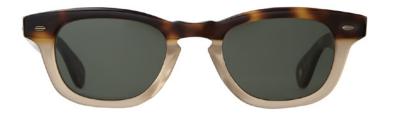

# OG Freddy P

OG Freddy P Sun is a perfectly proportional, square frame with rounded edges steeped with retro appeal. Comfort and all-day wearability were carefully considered in its design, with a new temple design providing ergonomic comfort.

The Freddy is offered in a vintage-inspired color assortment.

Black/Valley View Green 2120-49-BK/VVG

Sandstorm/Bordeaux 2120-49-SASTM/BOR

Cyprus Fade/Olive Gradient 2120-49-MCYPF/OG

LLG/Navy 2120-49-LLG/NVY