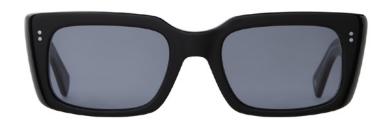

# OG Freddy P

OG Freddy P Sun is a perfectly proportional, square frame with rounded edges steeped with retro appeal. Comfort and all-day wearability were carefully considered in its design, with a new temple design providing ergonomic comfort.

The Freddy is offered in a vintage-inspired color assortment.

Black/Valley View Green 2120-49-BK/VVG

Sandstorm/Bordeaux 2120-49-SASTM/BOR

Cyprus Fade/Olive Gradient 2120-49-MCYPF/OG

LLG/Navy 2120-49-LLG/NVY