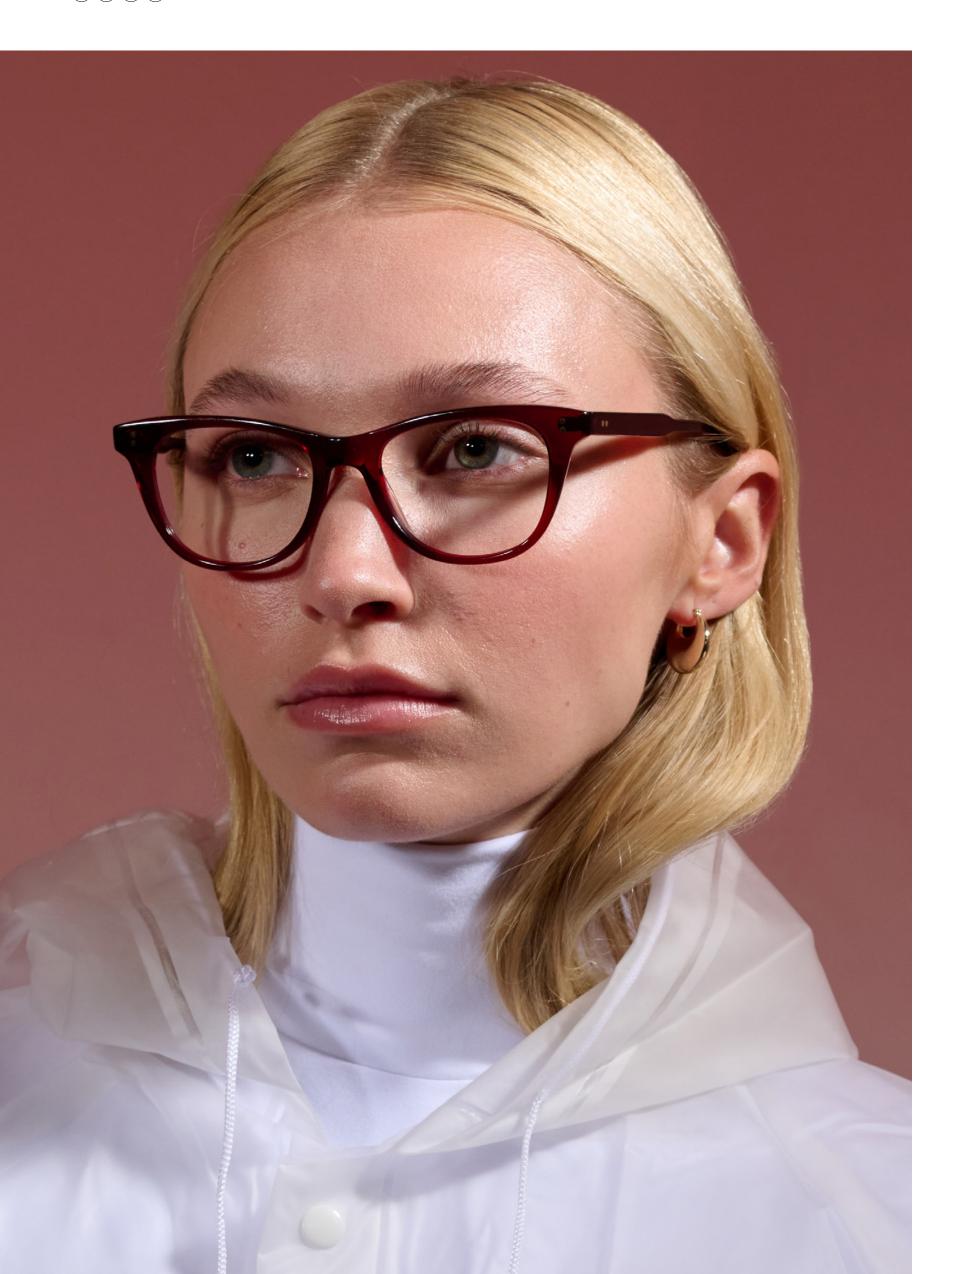

### Tia Jane

An elegantly thin acetate frame with elevated cat eye, Tia Jane is light and lifting on the face. This small-to-medium fit frame is offered in an array of our most popular colorways and finished with signature GLCO pins.

Merlot 1122-47-MER

Brew 1122-47-BRE