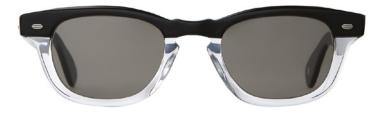

# OG Freddy P

OG Freddy P is a perfectly proportional, square frame with rounded edges steeped with retro appeal. Comfort and all-day wearability were carefully considered in its design, with a new temple design providing ergonomic comfort.

The Freddy is offered in a vintage-inspired color assortment.