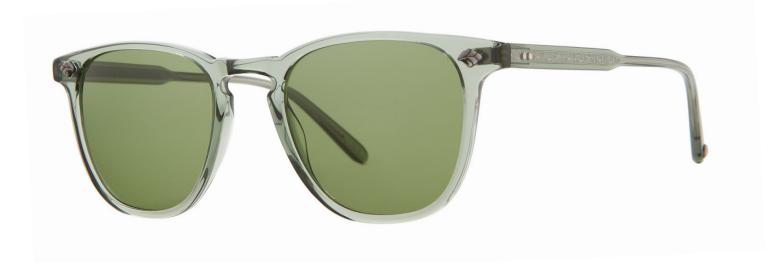

### **Brooks X**

From our original collection, a bestselling square shaped acetate style with a defined keyhole shape in a wide range of acetates. Brooks X Sun is now offered in Spotted Brown Shell and Matte Olio.

Spotted Brown Shell/Pure G15 2083-48-SPBRNSH/PG15

Matte Olio/Pure Coffee 2083-48-MOLIO/PCOF

GG30

Garrett Leight California Optical Spring/Summer 2023 Collection

Broadway Prosecco/Pure Rosewood