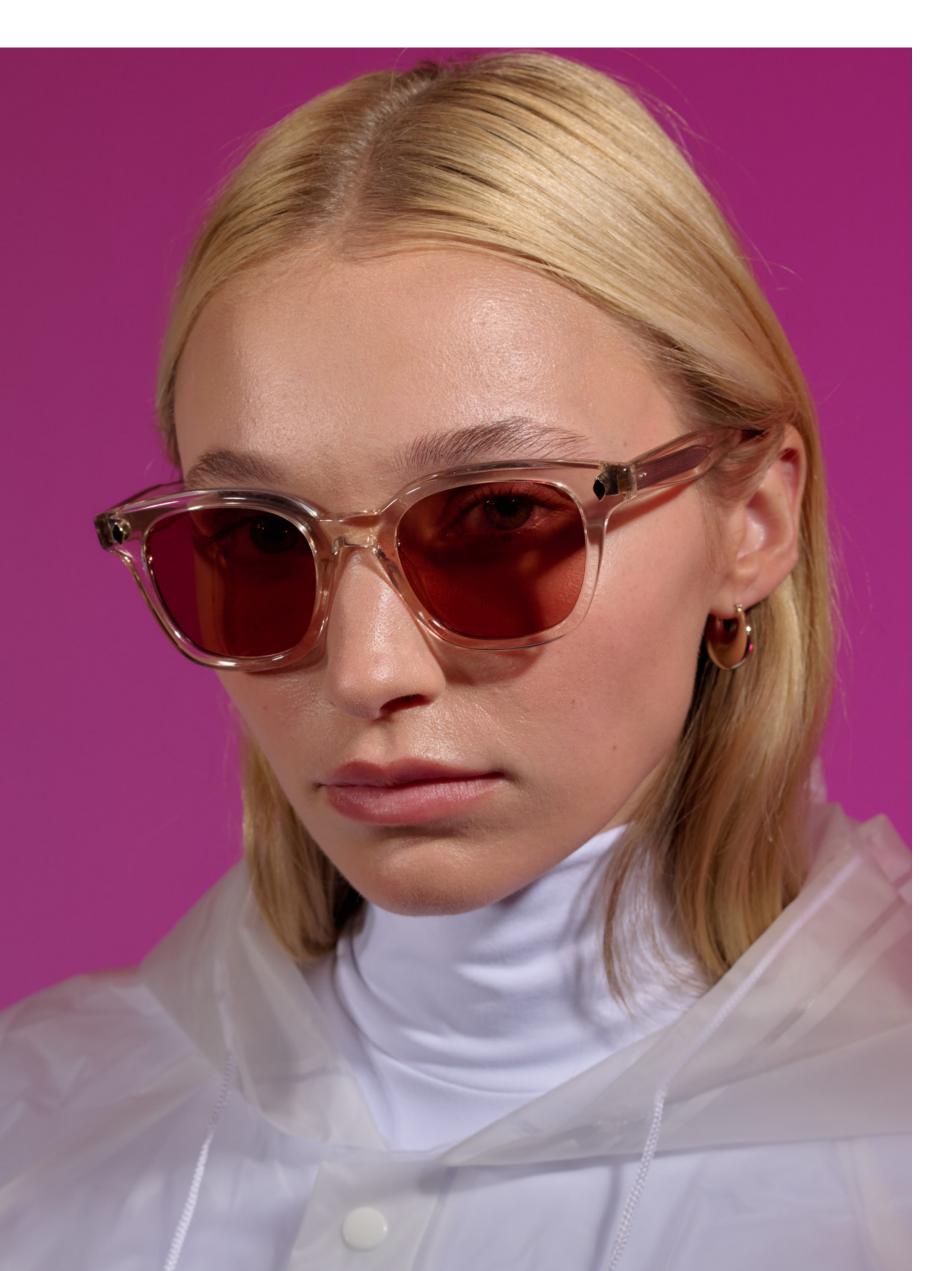

# Lady Eckhart

Our newest aviator is a sleek and modern take on the classically retro frame with a thicker bridge and sloped endpiece creating a distinct look. Comfort and all-day wearability were carefully considered in its design, with adjustable metal nosepads and a temple design providing ergonomic comfort. Lady Eckhart Sun is finished with a new custom Eckhart plaque and is offered in a timeless color assortment and newest crystal gradient colorway, Golden Fade.

Matte Black/Pacifica 2128-50-MBK/PAC

Olive Tortoise/Olive Gradient 2128-50-OT/OG

Golden Fade/California Dream Gradient 2128-50-GOF/CADG

Himalayan Salt/Red Haze 2128-50-HIMSLT/RHZ