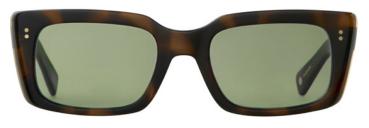

# OG Freddy P

OG Freddy P Sun is a perfectly proportional, square frame with rounded edges steeped with retro appeal. Comfort and all-day wearability were carefully considered in its design, with a new temple design providing ergonomic comfort.

The Freddy is offered in a vintage-inspired color assortment.

Black/Valley View Green 2120-49-BK/VVG

Sandstorm/Bordeaux 2120-49-SASTM/BOR

Cyprus Fade/Olive Gradient 2120-49-MCYPF/OG

LLG/Navy 2120-49-LLG/NVY