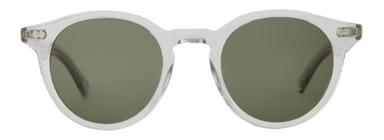

#### Winward

Our oval, P3 frame is now offered in Spotted Brown Shell. With tapered curves and a tailored fit, Winward is constructed from a lightweight acetate.

Spotted Brown Shell 1050-44-SPBRNSH

Spotted Brown Shell 1050-47-SPBRNSH