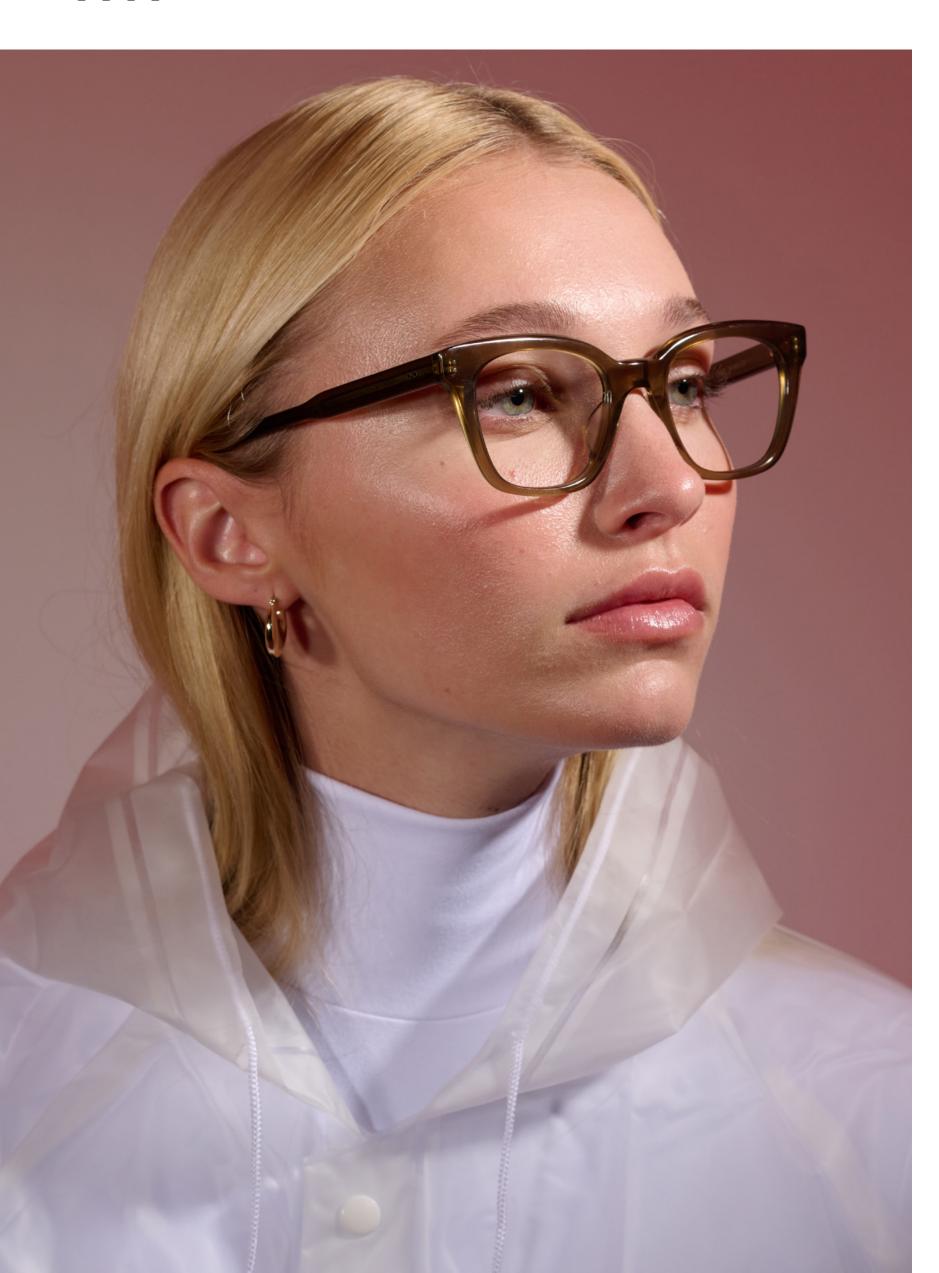

### **El Rey**

Inspired by the bold and assertive frames worn by Buddy Holly, the El Rey brings a new attitude to the classic cat eye by adding squared off details and sleek temple construction. This season, El Rey is offered in two new colorways, Matte Olio and Spotted Brown Shell.