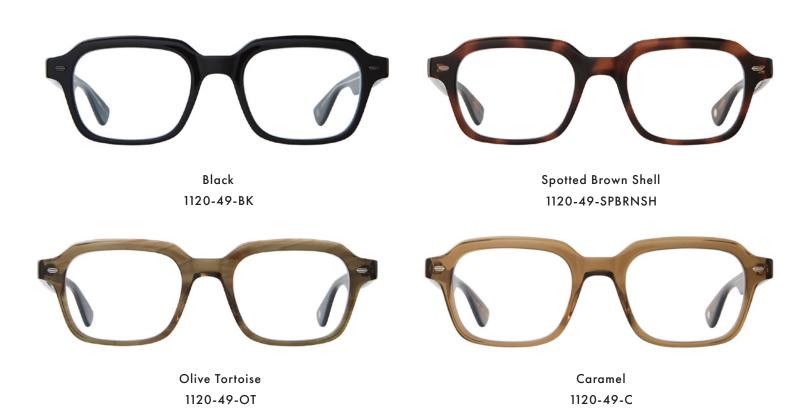

# OG Freddy P

OG Freddy P is a perfectly proportional, square frame with rounded edges steeped with retro appeal. Comfort and all-day wearability were carefully considered in its design, with a new temple design providing ergonomic comfort.

The Freddy is offered in a vintage-inspired color assortment.