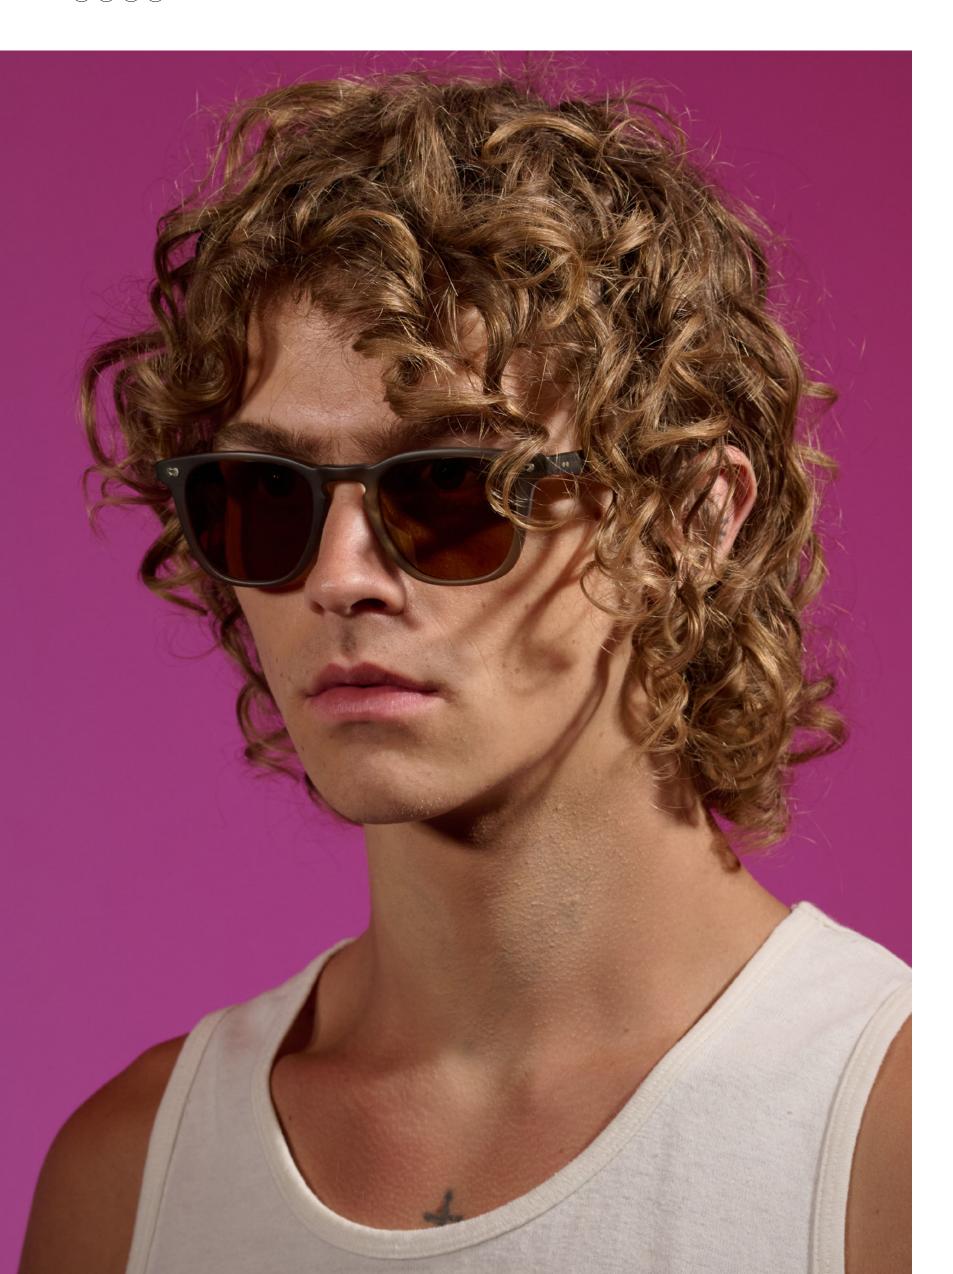

#### **Woz**

Characteristic of the frames worn by fashion, creative and film directors of the '60s and '70s, the Woz is a thick acetate frame with a rectangular silhouette. Its commanding presence is imparted by its defining sloped topline tapering out at the end pieces, along with contouring throughout. Comfort and all-day wearability were carefully considered in its design, with a new temple design providing ergonomic comfort. Woz is finished with our signature GLCO Catabar plaque on the temple and offered in vintage-inspired colorways.

Black/Sweetwater 2130-49-BK/SWTR

Brew/Pacifica 2130-49-BRE/PAC

Merlot/Lilac 2130-49-MER/LI

Spotted Brown Shell/G15 2130-49-SPBRNSH/G15