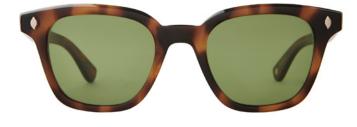

X**



From our original collection, a bestselling square shaped acetate style with a defined keyhole shape in a wide range of acetates. Brooks X Sun is now offered in Spotted Brown Shell and Matte Olio.



Spotted Brown Shell/Pure G15 2083-48-SPBRNSH/PG15



Matte Olio/Pure Coffee 2083-48-MOLIO/PCOF

GG30

Garrett Leight California Optical Spring/Summer 2023 Collection

Broadway Prosecco/Pure Rosewood



### Broadway



Our updated wayfarer with contoured temples is now offered in Prosecco and Spotted Brown Shell. Broadway is finished with water-drop plaques along the endpieces and semi-flat lenses. The mirrored options in this style feature an innovative layered technique, so the reflective coating isn't exposed to scratches or fingerprints.



Prosecco/Pure Rosewood 2042-49-PRO/SFPRW



Spotted Brown Shell/Pure Green 2042-49-SPBRNSH/SFPGN



For press inquiries: Jill Meisner jill.meisner@purplepr.com

For VIP inquiries: Saga Beedy saga@garrettleight.com