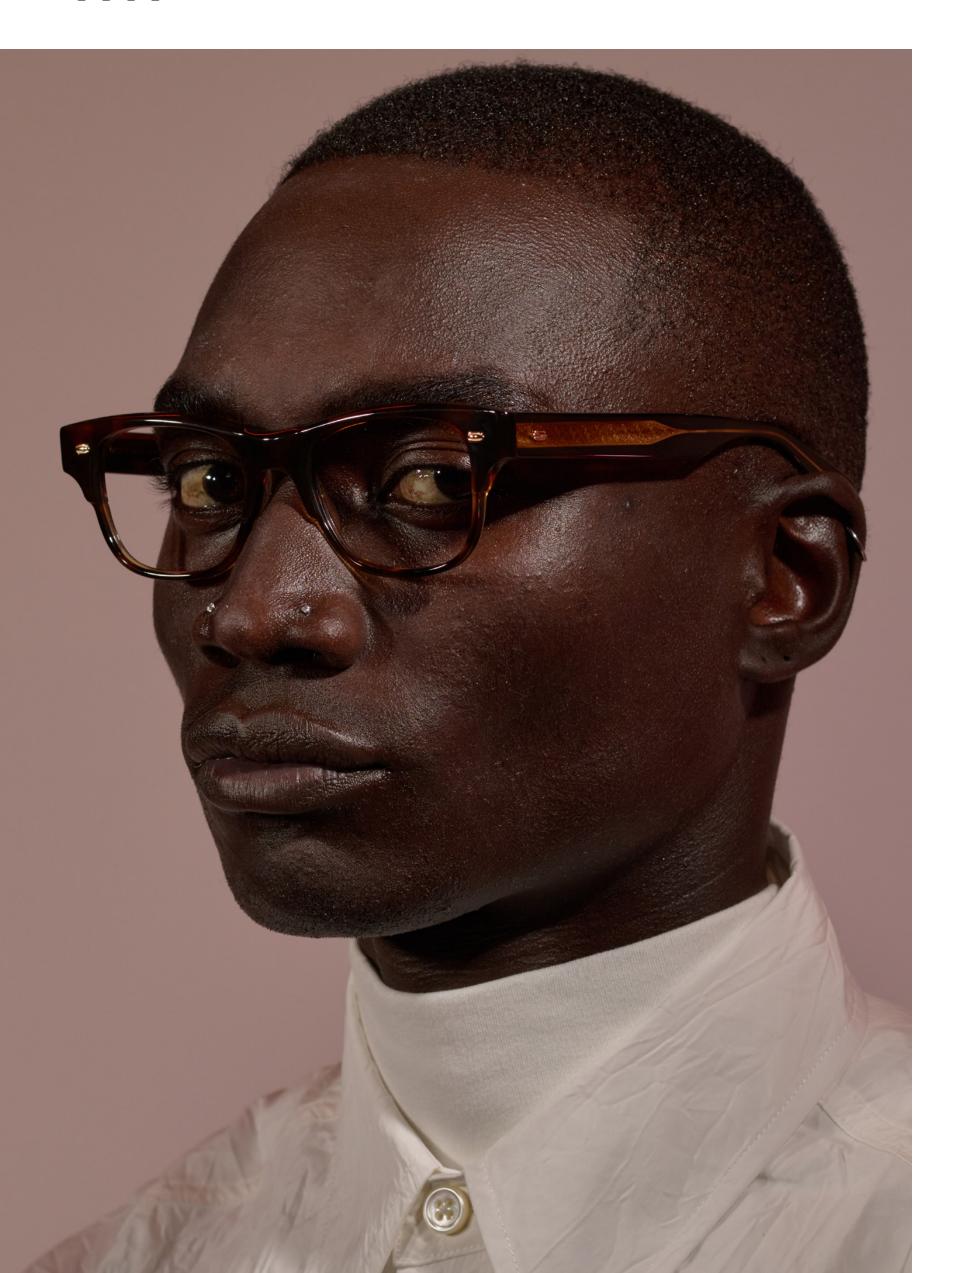

ules**



Hercules is a rounded frame with flared end pieces that nods to the signature frames worn by Andy Warhol. Comfort was carefully considered in the design of this frame, with a keyhole bridge and new temple design to provide a better distribution of weight. The Hercules is finished with our signature GLCO Calabar Plaque and offered in warm, nature-inspired colors.



Spotted Brown Shell 1123-46-SPBRNSH



Macchiato 1123-46-MAC



Cyprus Fade 1123-46-CYPF



Brew 1123-46-BRE



# OG Freddy P



OG Freddy P is a perfectly proportional, square frame with rounded edges steeped with retro appeal. Comfort and all-day wearability were carefully considered in its design, with a new temple design providing ergonomic comfort.

The Freddy is offered in a vintage-inspired color assortment.





### Rodriguez



Rodriguez offers a fresh take to a classic silhouette. Its crafted with a beveled step-down design, finished GLCO Calabar Plaque, and designed with a new temple for ergonomic comfort. Rodriguez is offered in timeless colorways with new gradient crystal acetates.



Spotted Brown Shell 1124-48-SPBRNSH



Olive Tortoise 1124-48-OT



Golden Fade 1124-48-GOF



Grey Fade 1124-48-GF



### Tia Jane



An elegantly thin acetate frame with elevated cat eye, Tia Jane is light and lifting on the face. This small-to-medium fit frame is offered in an array of our most popular colorways and finished with signature GLCO pins.







Merlot 1122-47-MER







Brew 1122-47-BRE



#### **Boon**



The Boon is a traditional wide, rectangular style with semi-rounded rims. These classic f