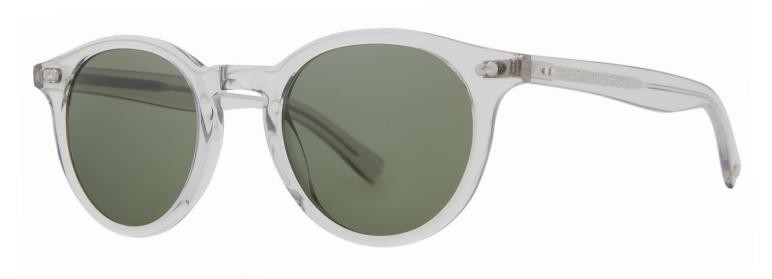

### Rodriguez

Rodriguez offers a fresh take to a classic silhouette. Its crafted with a beveled step-down design, finished GLCO Calabar Plaque, and designed with a new temple for ergonomic comfort. Rodriguez is offered in timeless colorways with new gradient crystal acetates.

Spotted Brown Shell 1124-48-SPBRNSH

Olive Tortoise 1124-48-OT

Golden Fade 1124-48-GOF

Grey Fade 1124-48-GF