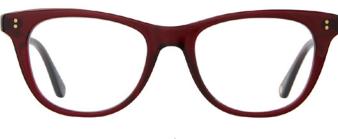

### Tia Jane

An elegantly thin acetate frame with elevated cat eye, Tia Jane is light and lifting on the face. This small-to-medium fit frame is offered in an array of our most popular colorways and finished with signature GLCO pins.

Merlot 1122-47-MER

Brew 1122-47-BRE