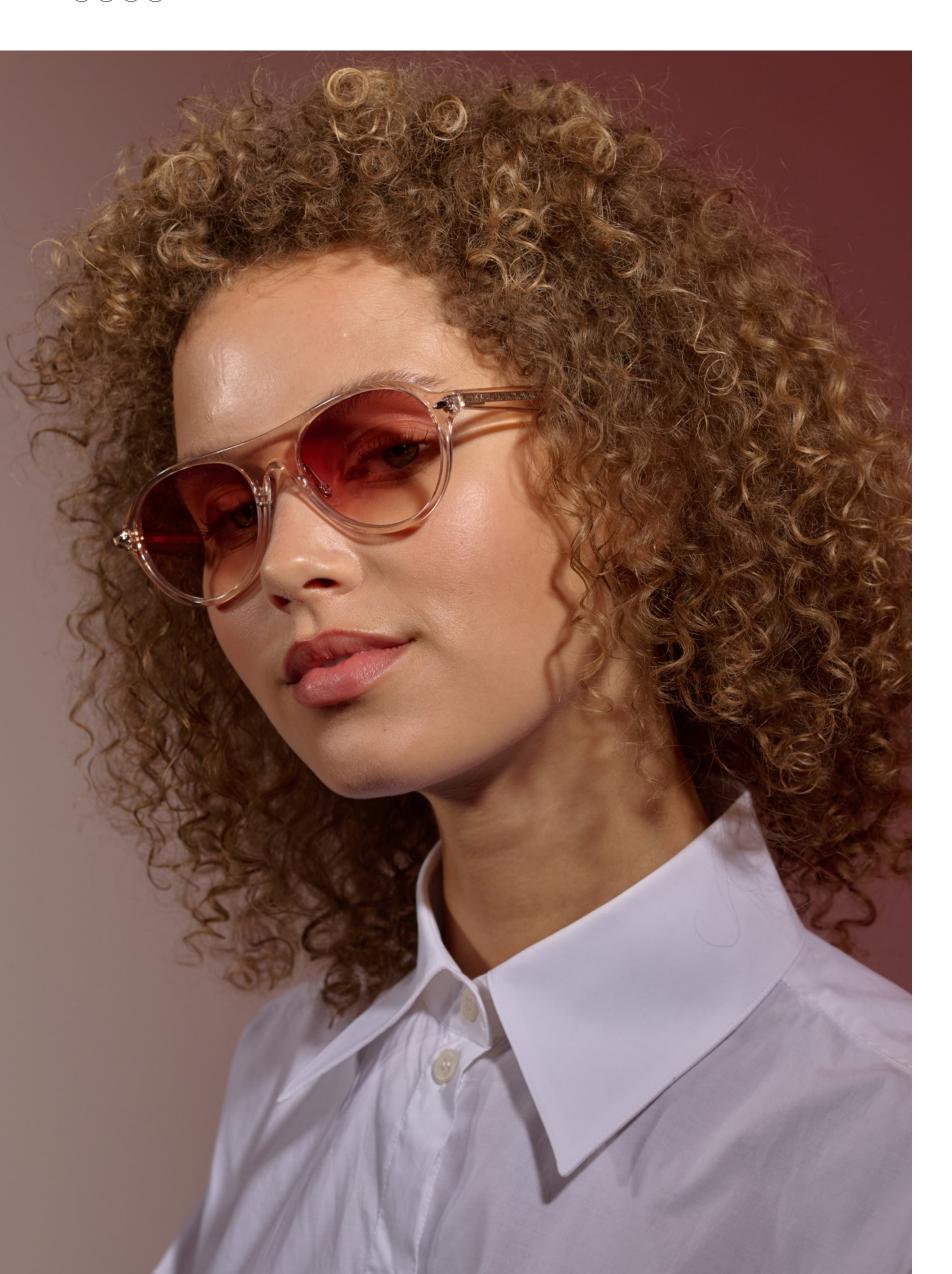

# Lady Eckhart

Our newest aviator is a sleek and modern take on the classically retro frame with a thicker bridge and sloped endpiece creating a distinct look. Comfort and all-day wearability were carefully considered in its design, with adjustable metal nosepads and a temple design providing ergonomic comfort. Lady Eckhart Sun is finished with a new custom Eckhart plaque and is offered in a timeless color assortment and newest crystal gradient colorway, Golden Fade.

Matte Black/Pacifica 2128-50-MBK/PAC

Olive Tortoise/Olive Gradient 2128-50-OT/OG

Golden Fade/California Dream Gradient 2128-50-GOF/CADG

Himalayan Salt/Red Haze 2128-50-HIMSLT/RHZ