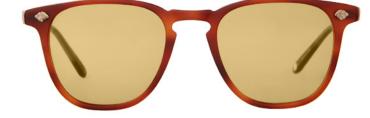

# OG Freddy P

OG Freddy P Sun is a perfectly proportional, square frame with rounded edges steeped with retro appeal. Comfort and all-day wearability were carefully considered in its design, with a new temple design providing ergonomic comfort.

The Freddy is offered in a vintage-inspired color assortment.

Black/Valley View Green 2120-49-BK/VVG

Sandstorm/Bordeaux 2120-49-SASTM/BOR

Cyprus Fade/Olive Gradient 2120-49-MCYPF/OG

LLG/Navy 2120-49-LLG/NVY